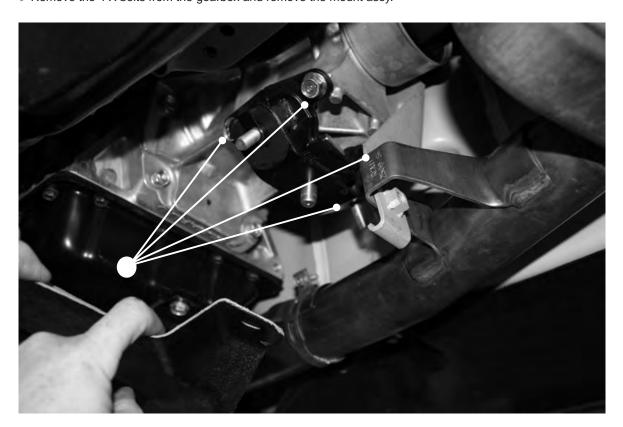

## **FIGURE 6**

Remove the 4 X bolts from the gearbox and remove the mount assy.