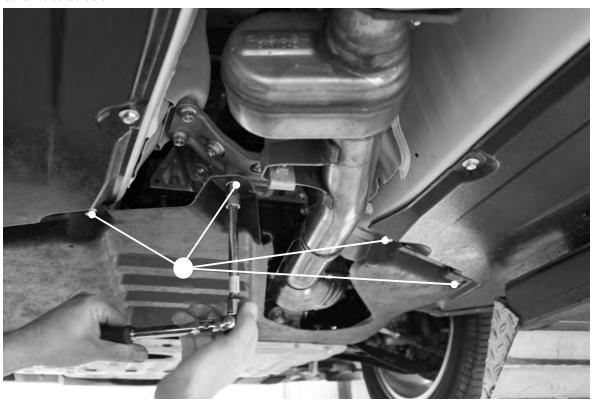

## **Installation Guide**

## **GEARBOX THRUST INSERT**

## PAGE 1

(Always refer to the current catalogue for complete application listings)

N.B: This installation guide should be used in conjunction with the workshop manual.

## **FIGURE 1**



#### FIGURE 2

∠Completely remove the nut from the centre bolt



## Installation Guide GEARBOX THRUST INSERT PAGE 2

FIGURE 3

Remove the exhaust hangar bolt.



FIGURE 4

Remove the two centre support nuts and washers.



## **Installation Guide GEARBOX THRUST INSERT** PAGE 3

## FIGURE 5

Note! Before removing the 4 X gearbox cradle brace bolts support the underside of the gearbox with a stand or jack.

Remove the 4 X cradle brace bolts and remove brace away from the gearbox.



## **FIGURE 6**

Remove the 4 X bolts from the gearbox and remove the mount assy.



# Installation Guide GEARBOX THRUST INSERT PAGE 4

## **FIGURE 7**

Remove the centre bolt and lubricate the outer facings of the insert. Slide the insert into the rear of the mount assy as shown below. Re-fit all components a