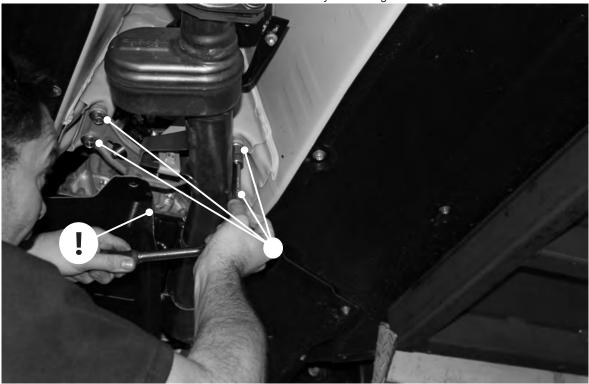

## FIGURE 5

Note! Before removing the 4 X gearbox cradle brace bolts support the underside of the gearbox with a stand or jack.

Remove the 4 X cradle brace bolts and remove brace away from the gearbox.