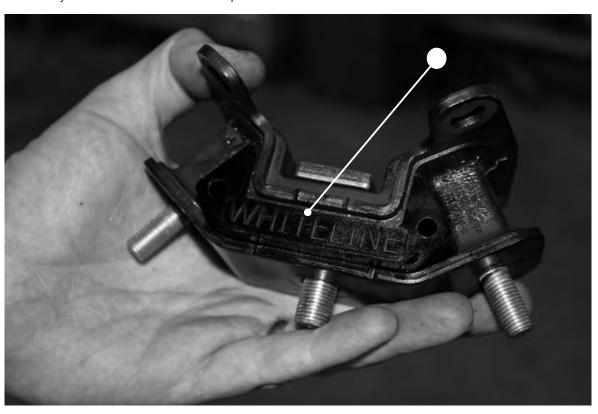

## **FIGURE 7**

Remove the centre bolt and lubricate the outer facings of the insert. Slide the insert into the rear of the mount assy as shown below. Re-fit all components and fasteners to the vehicle in reverse order of removal.