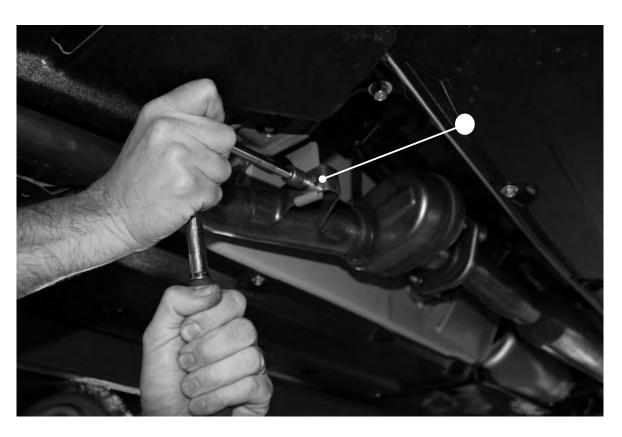

## Installation Guide GEARBOX THRUST INSERT PAGE 2

FIGURE 3

Remove the exhaust hangar bolt.

FIGURE 4

Remove the two centre support nuts and washers.