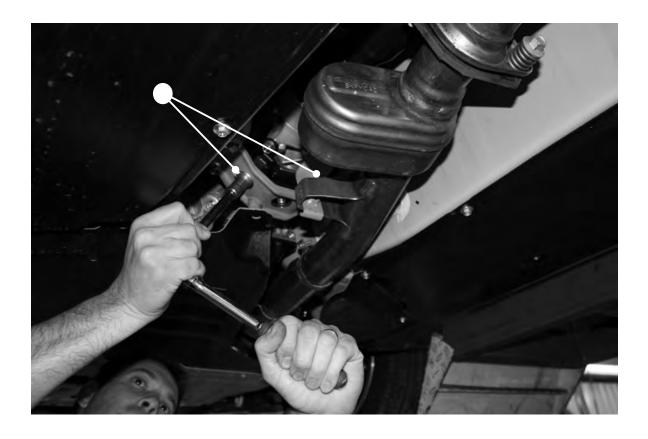

## Installation Guide GEARBOX THRUST INSERT PAGE 2

FIGURE 3

Remove the exhaust hangar bolt.

FIGURE 4

Remove the two centre support nuts and washers.