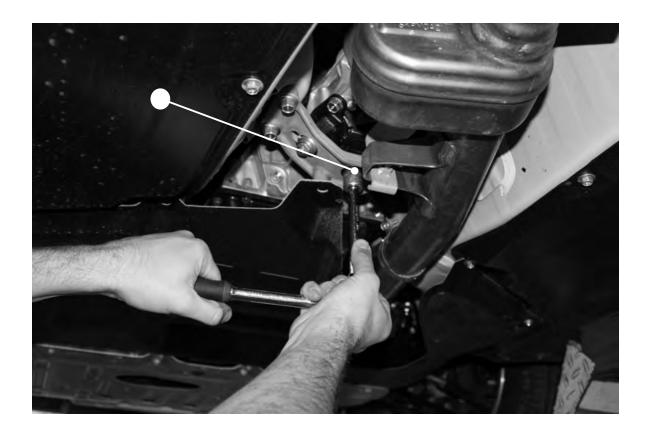

## **Installation Guide**

## **GEARBOX THRUST INSERT**

## PAGE 1

(Always refer to the current catalogue for complete application listings)

N.B: This installation guide should be used in conjunction with the workshop manual.

## **FIGURE 1**



#### FIGURE 2

∠Completely remove the nut from the centre bolt



## Installation Guide GEARBOX THRUST INSERT PAGE 2

FIGURE 3

Remove the exhaust hangar bolt.



FIGURE 4

Remove the two centre support nuts and washers.



## **Installation Guide GEARBOX THRUST INSERT** PAGE 3

## FIGURE 5

Note! Before removing the 4 X gearbox cradle brace bolts support the underside of the gearbox with a stand or jack.

Remove the 4 X cradle brace bolts and remove brace away from the gearbox.



## **FIGURE 6**

Remove the 4 X bolts from the gearbox and remove the mount assy.



# Installation Guide GEARBOX THRUST INSERT PAGE 4

## **FIGURE 7**

Remove the centre bolt and lubricate the outer facings of the insert. Slide the insert into the rear of the mount assy as shown below. Re-fit all components and fasteners to the vehicle in reverse order of removal.



#### *