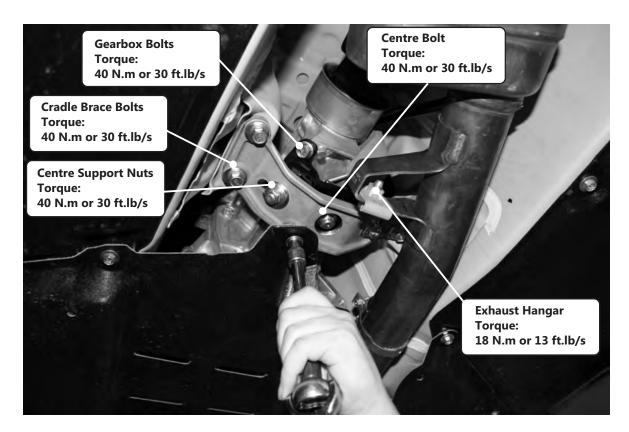

tion Guide GEARBOX THRUST INSERT PAGE 2

FIGURE 3

Remove the exhaust hangar bolt.



FIGURE 4

Remove the two centre support nuts and washers.



## **Installation Guide GEARBOX THRUST INSERT** PAGE 3

## FIGURE 5

Note! Before removing the 4 X gearbox cradle brace bolts support the underside of the gearbox with a stand or jack.

Remove the 4 X cradle brace bolts and remove brace away from the gearbox.



## **FIGURE 6**

Remove the 4 X bolts from the gearbox and remove the mount assy.



# Installation Guide GEARBOX THRUST INSERT PAGE 4

## **FIGURE 7**

Remove the centre bolt and lubricate the outer facings of the insert. Slide the insert into the rear of the mount assy as shown below. Re-fit all components and fasteners to the vehicle in reverse order of removal.



#### **FIGURE 8**