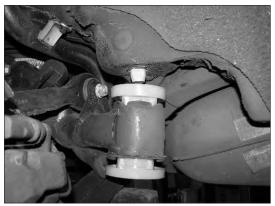

7. Re fit washers and bolts and tighten. Refer figures 3 and 4.

FIG1

FIG2

Warning: Please drive carefully while you accustom yourself to the changed vehicle behaviour

FIG3