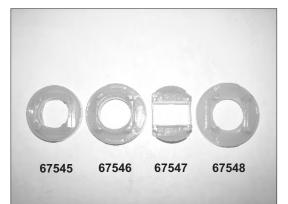

4. Push into position insert 67547 into top and 67548 into bottom of OE mount. Refer fig 1.

5. Loosely re fit the rear washers and bolts and remove the front washers and bolts. Careful not to stretch brake lines or wiring.

6. Push into position insert 67545 into top and 67546 into bottom of OE mount. Refer fig 2.

Note: Inserts will be tight to install and are designed to minimize sub-frame movement under high lateral load.