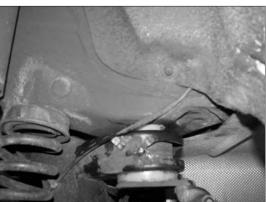

4. Push into position insert 67547 into top and 67548 into bottom of OE mount. Refer fig 1.

5. Loosely re fit the rear washers and bolts and remove the front washers and bolts. Careful not to stretch brake lines or wiring.