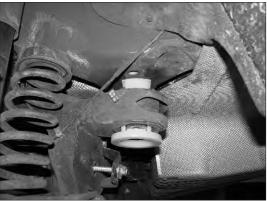

6. Push into position insert 67545 into top and 67546 into bottom of OE mount. Refer fig 2.

Note: Inserts will be tight to install and are designed to minimize sub-frame movement under high lateral load.