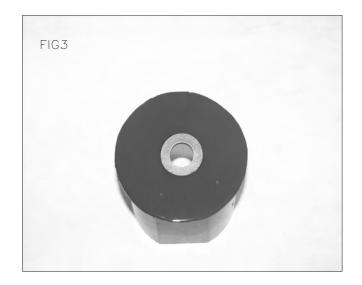

## INSTRUCTIONS

- 1.Remove the large bolt from the bush
- 2.Check that your bush is consistent with the shape of the later design in figure 1.
- 3. Slightly lubricate the bush for ease of fitment.
- 4.Insert the bush and push until base of insert is level with the OE bush.
- 5.Place the small washer inside the hole of the insert as per figure 3. This will control bush crush.
- 6.Place the large washer over the top and re fit OE bolt. Tighten bolt as per figure 4.
- 7.Road test vehicle, re torque bolt after initial 100km.