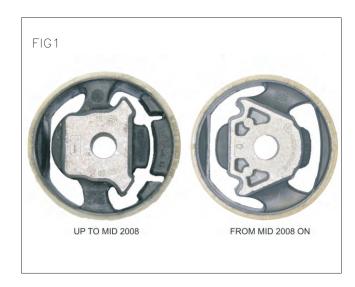

## INSTRUCTIONS

- 1.Remove the large bolt from the bush
- 2.Check that your bush is consistent with the shape of the later design in figure 1.
- 3. Slightly lubricate the bush for ease of fitment.
- 4.Insert the bush and push until base of insert is level with the OE bush.
- 5.Place the small washer inside the hole of the insert as per figure 3. This will control bush crush.
- 6.Place the large washer over the top and re fit OE bolt. Tighten bolt as per figure 4.
- 7.Road test vehicle, re torque bolt after initial 100km.