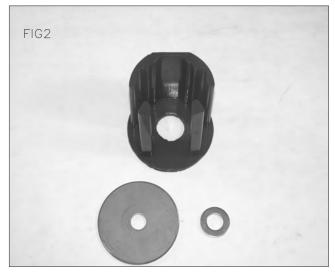

Application:

**Lower Torque Arm Insert** 

AUDI/VW MID 2008 - ON CONTENTS: 1X INSERT 2X WASHERS 1X GREASE

## INSTRUCTIONS

- 1.Remove the large bolt from the bush
- 2.Check that your bush is consistent with the shape of the later design in figure 1.
- 3. Slightly lubricate the bush for ease of fitment.
- 4.Insert the bush and push until base of insert is level with the OE bush.
- 5.Place the small washer inside the hole of the insert as per figure 3. This will control bush crush.
- 6.Place the large washer over the top and re fit OE bolt. Tighten bolt as per figure 4.
- 7.Road test vehicle, re torque bolt after initial 100km.