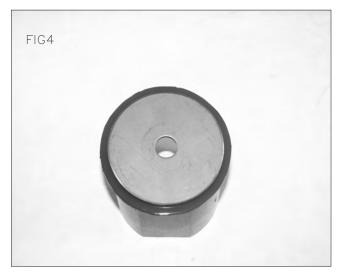

## INSTRUCTIONS

- 1.Remove the large bolt from the bush
- 2.Check that your bush is consistent with the shape of the later design in figure 1.
- 3. Slightly lubricate the bush for ease of fitment.
- 4.Insert the bush and push until base of insert is level with the OE bush.
- 5.Place the small washer inside the hole of the insert as per figure 3. This will control bush crush.
- 6.Place the large washer over the top and re fit OE bolt. Tighten bolt as per figure 4.
- 7.Road test vehicle, re torque bolt after initial 100km.