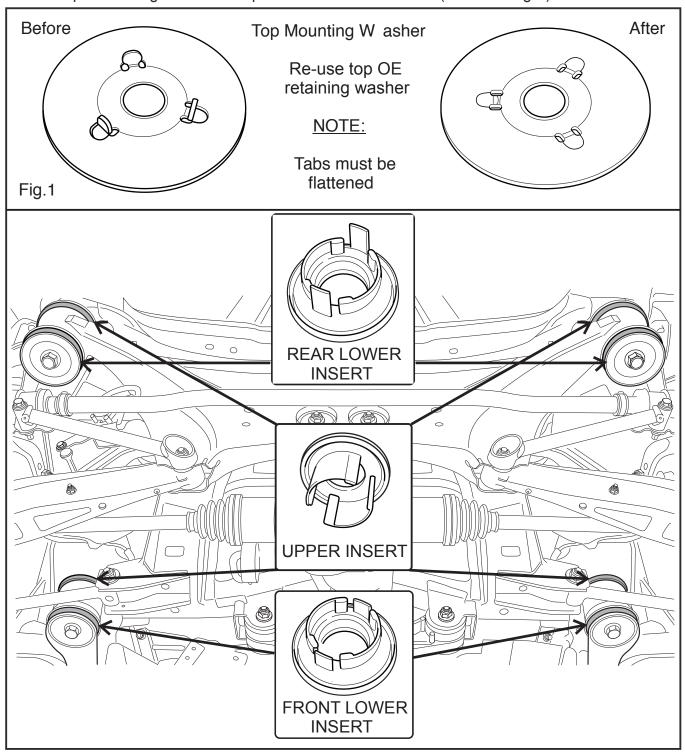

## Rear Subframe Mount - Insert Bush Kit

Suits: Subaru My1 1 STI Only. 9/10 - on

(Always refer to the current catalogue for complete application listings)

- N.B: This installation guide should be used in conjunction with the workshop manual.
  - All fastener torque settings to be adhered to
  - It is recommended that a wheel alignment is carried out after fitment
  - Top mounting washers require tabs to be flattened (Refer to Fig.1)