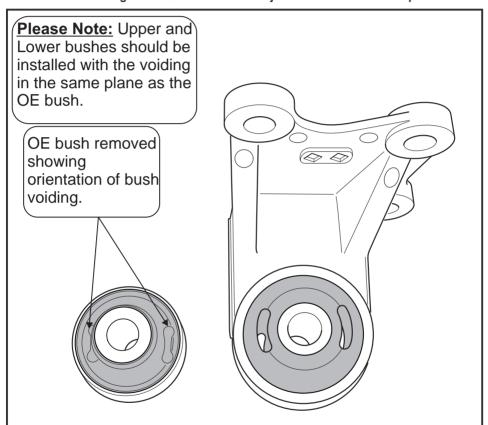

Bush removal is best achieved with the use of an air hacksaw. Cut down through the rubber voiding and steel shell being carefull not to damage the subframe housing.

Install the 67167 bush into the subframe housing so that the orientaion of the voiding faces upward and downward. Apply a light smear of grease to the inside of the subframe housing.