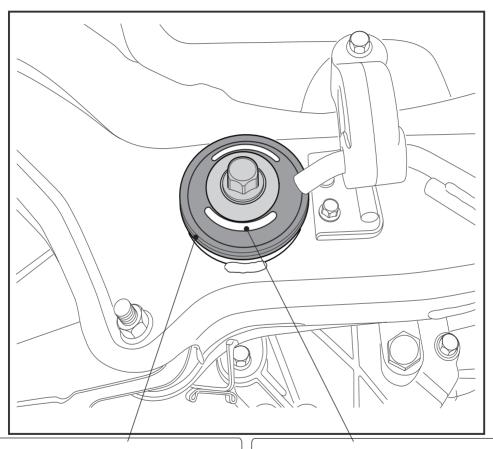

Bush removal is best achieved with the use of an air hacksaw. Cut down through the rubber voiding and steel shell being carefull not to damage the subframe housing.

Install the 67167 bush into the subframe housing so that the orientaion of the voiding faces upward and downward. Apply a light smear of grease to the inside of the subframe housing.