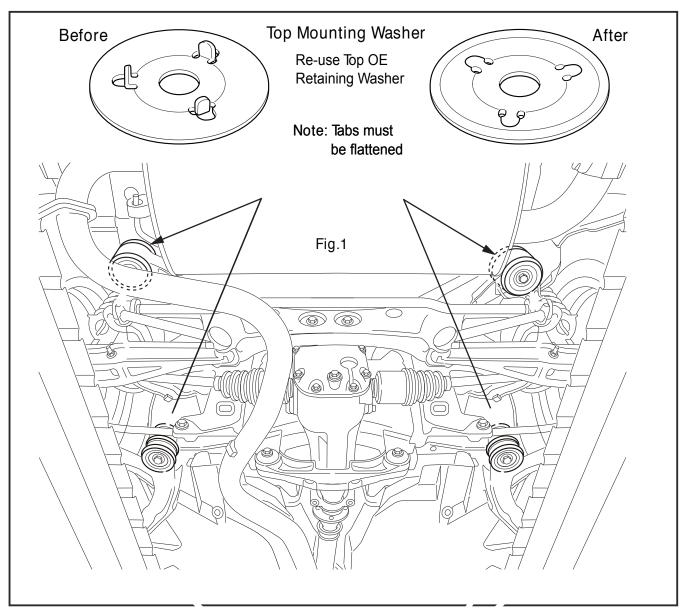

## **CROSSMEMBER MOUNT BUSHINGS**

SUITS: SUBARU IMPREZA/FORESTER

(Always refer to the current catalogue for complete application listing)

- N.B: This installation guide should be used in conjunction with the workshop manual
  - Top mounting washers require tabs to be flattened (Refer to Fig.1)

- Raise vehicle evenly and safely support.
- Lower the rear sub-frame and press out the 4 mounting bushings.
- Once removed, confirm all 4 eyelets are clean and free of dirt.
- Place bushing 67150 into top of eyelet.
- Place bushing 67151 into bottom of eyelet.
- Grease ID and outer flange area of bushings, then insert supplied tubes.
- Note top washer tabs need flattening see above.
- Re-fit Sub-frame to vehicle.