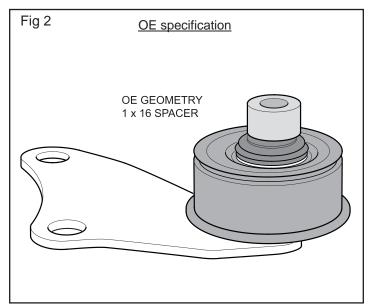

### **ANTI-GEOMETRY ADJUSTMENT**

- 1. Factory spec (fig 1) Recommended for daily usage.
- 2. Anti-dive (fig 2) Can promote better feel under high speed braking.
- 3. Anti-lift (fig 3) Can promote better traction and steering feel under power.