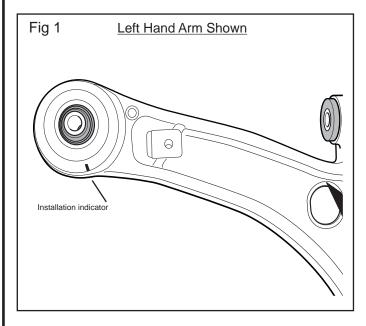

# **Fitting Instructions:**

- Remove both front control arms.
- Using a press, push out the rear bush. Check the eyelet is clean and free of any aluminium burrs.
- 3. Carefully press the new alloy hub in from the bottom side up. For maximum caster place the offset as per figure 1.
- Fit the supplied circlip to upper side of arm.
- Re fit the aluminium arms to the vehicle but only loosely bolt up the front bush and ball joint.