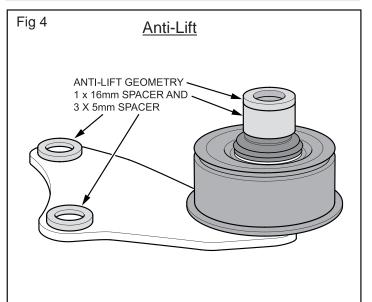

### **ANTI-GEOMETRY ADJUSTMENT**

- 1. Factory spec (fig 1) Recommended for daily usage.
- 2. Anti-dive (fig 2) Can promote better feel under high speed braking.
- 3. Anti-lift (fig 3) Can promote better traction and steering feel under power.