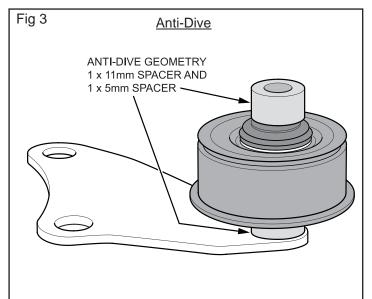

### **ANTI-GEOMETRY ADJUSTMENT**

- 1. Factory spec (fig 1) Recommended for daily usage.
- 2. Anti-dive (fig 2) Can promote better feel under high speed braking.
- 3. Anti-lift (fig 3) Can promote better traction and steering feel under power.