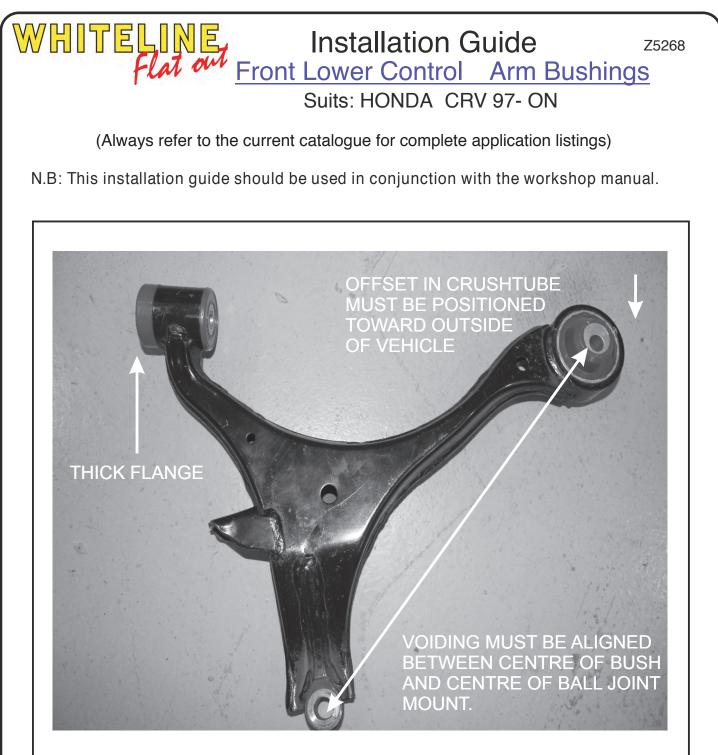

## DRIVERS SIDE ARM SHOWN

- Align voiding between centre of bushing and ball joint mount as shown.
- Offset in crushtube set toward outside of vehicle as shown.
- Insert thin flange bushing into front of rear eye as shown.
- Insert thick flange bushing into rear of rear eye as shown.
- Generously grease I.D. of bushings before inserting crushtube.
- Before installing into vehicle generously grease flange face of bushings.