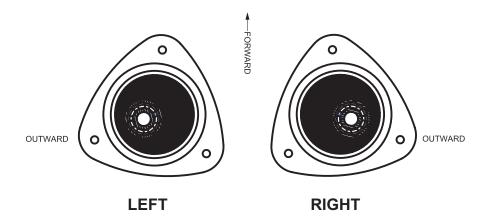

Please ensure the OE conical washer is installed between the top spring hat and strut mount otherwise possible bearing binding and failure may occur.

Set for: Max Caster

Max Negative Camber

Set for: Max Caster

Min Negative Camber

Adjustment outcome as above setting. Achieve up to an additional

Camber: -1 deg 30 min Caster: +0 deg 45min

**Note:** Strut mount's can be rotated 120 degrees to achieve different Caster and

Camber settings.

N.B: It is recommended that a licenced workshop or trades person carry out the above procedure and that workshop manual and relevant safety procedures are followed in addition