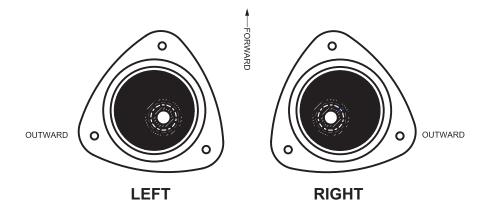

Please ensure the OE conical washer is installed between the top spring hat and strut mount otherwise possible bearing binding and failure may occur.

Set for: Max Caster

Max Negative Camber

Set for: Max Caster

Min Negative Camber

Adjustment outcome as above setting. Achieve up to an additional

Camber: -1 deg 30 min Caster: +0 deg 45min

**Note:** Strut mount's can be rotated 120 degrees to achieve different Caster and

Camber settings.

N.B: It is recommended that a licenced workshop or trades person carry out the above procedure and that workshop manual and relevant safety procedures are followed in addition