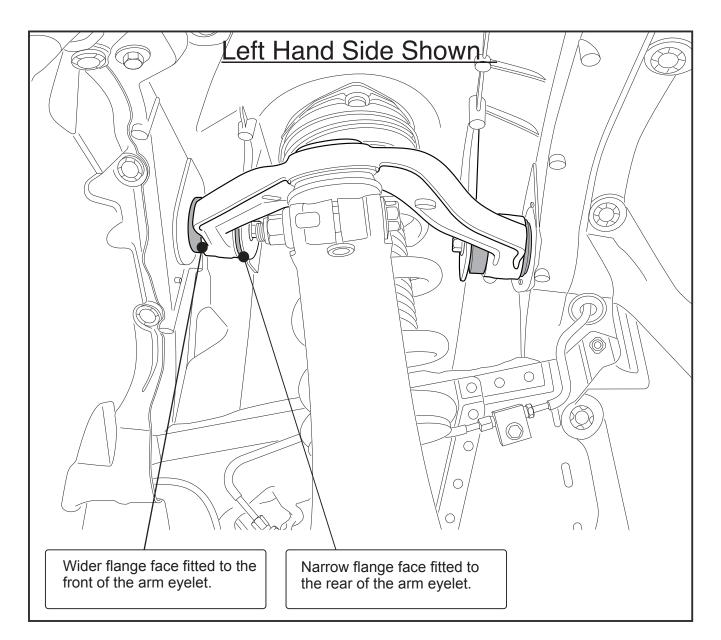

- □ Offset the eccentric tube inward to increase negative camber and outward to increase positive camber.
- □ Instaling the bushes into the eyelet as per the image displayed will increase positive caster. Alternatively the bushes can be installed with the wider flange faces to the rear of the eyelet to increase negative caster.