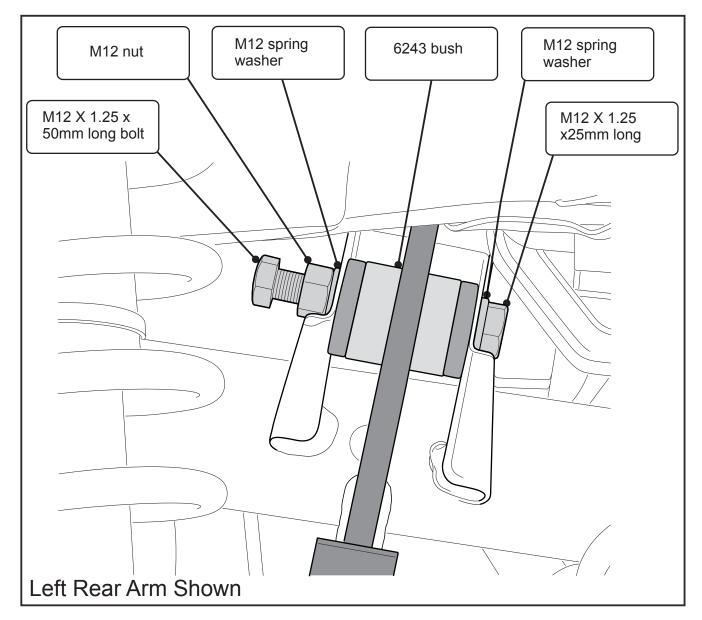

(Always refer to the current catalogue for complete application listings)

N.B: This installation guide should be used in conjunction with the workshop manual.

- Install the M12 nut on to the M12x50 long bolt along with the spring washer. install the long bolt into the offset tube so the bolt faces rearward and bottoms out in the centre of the offset tube.
- □ Install the supplied spring washer on to the M12x25 short bolt and install into the offset tube.
- To adjust rotate the long bolt clockwise making sure the nut and short bolt is loose. When the desired alignment angle is reached tighten the short bolt first until tight followed by the locking nut on the long bolt.