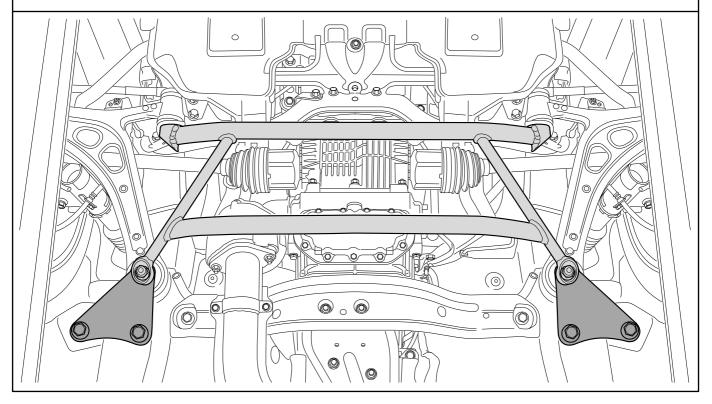

FOR BEST RESULTS USE WITH UNDER CAR BRACE AS IN DIAGRAM BELOW

N.B: It is recommended that a licenced workshop or trades person carry out the above procedure and that workshop manual and relevant safety procedures are followed in addition to the above.