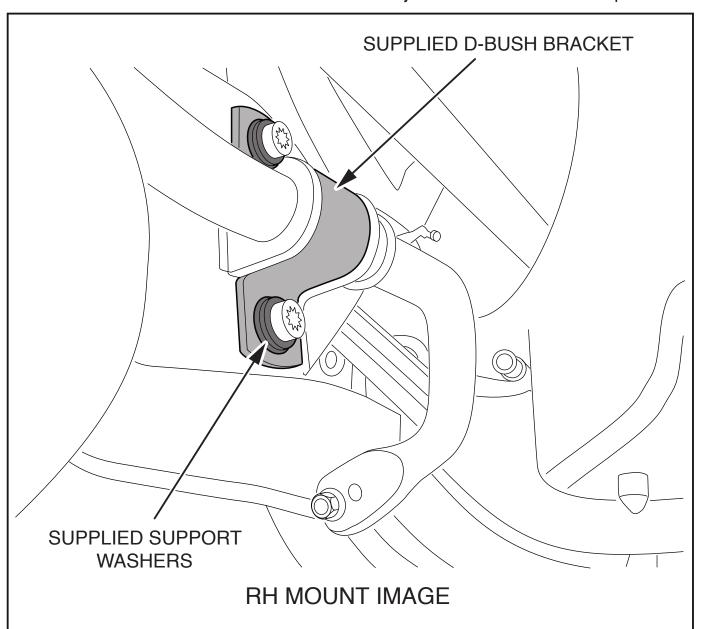

## Rear Sway Bar

Suits: V.A.G. A5(PQ35) AWD + FWD PLATFORM

(Always refer to the current catalogue for complete application listings)

N.B: These instructions should be used in conjuction with the workshop manual