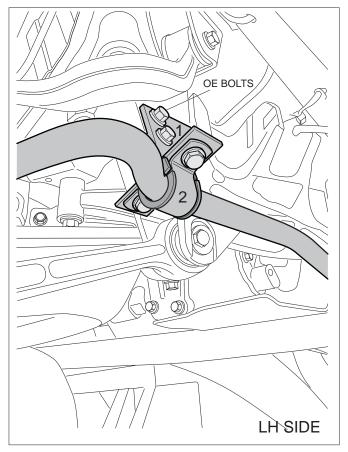

#### KIT CONTENTS:

- 1. 2x heavy duty swaybar bracket
- 2. 2x heavy duty saddle
- 3. 2x swaybar D bushings
- **4**. 4x mounting nuts and bolts.
- 5. 8x washers

### **INSTRUCTIONS**

- 1. Raise vehicle and safely support.
- 2. Remove swaybar and mounting brackets. Do not discard the mounting bolts.
- 3. Using the OE mounting bolts, bolt up the heavy duty brackets. Note LH and RH side.
- 4. Lubricate D bush ID with the supplied grease.
- 5. Bolt up swaybar with the supplied mounting saddles, nuts and bolts.
- 6. Re check bolt tension after initial 100kms.