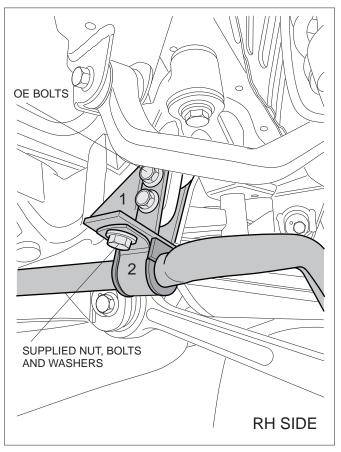

#### KIT CONTENTS:

- 1. 2x heavy duty swaybar bracket
- 2. 2x heavy duty saddle
- 3. 2x swaybar D bushings
- **4**. 4x mounting nuts and bolts.
- 5. 8x washers

### **INSTRUCTIONS**

- 1. Raise vehicle and safely support.
- 2. Remove swaybar and mounting brackets. Do not discard the mounting bolts.
- 3. Using the OE mounting bolts, bolt up the heavy duty brackets. Note LH and RH side.
- 4. Lubricate D bush ID with the supplied grease.
- 5. Bolt up swaybar with the supplied mounting saddles, nuts and bolts.
- 6. Re check bolt tension after initial 100kms.