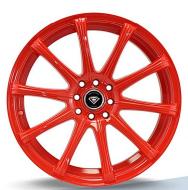

17X7.5, 18X8

W3195 W3195 W3195

GLOSS BLACK / MACHINED FACE 18X8, 20X8.5, 22X8, 22X9

GLOSS BLACK INNER RED 18X8, 20X8.5, 22X9

GLOSS WHITE/MACHINED FACE **INNER MACHINED** 18X8, 20X8.5, 22X9

**GLOSS RED** 18X8