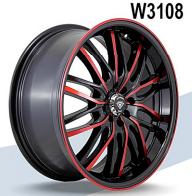

GLOSS BLACK/ RED FACE 17X7.5, 18X8

GLOSS BLACK MACHINED 18X8, 20X9

W3184

W3193

MATTE BLACK 18X8, 20X9

**GLOSS BLACK** 18X8, 20X9

GLOSS BLACK MACHINED 17X7.5, 18X8

MATTE BLACK