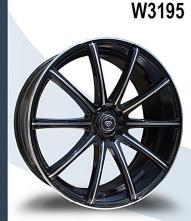

17X7.5, 18X8

W3195 W3195 W3195

GLOSS BLACK / MACHINED FACE 18X8, 20X8.5, 22X8, 22X9

GLOSS BLACK INNER RED 18X8, 20X8.5, 22X9

GLOSS WHITE/MACHINED FACE **INNER MACHINED** 18X8, 20X8.5, 22X9

**GLOSS RED** 18X8