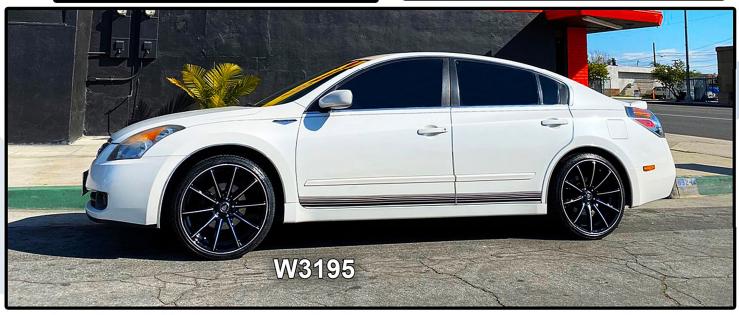

17X7.5, 18X8

W3195 W3195 W3195

GLOSS BLACK / MACHINED FACE 18X8, 20X8.5, 22X8, 22X9

GLOSS BLACK INNER RED 18X8, 20X8.5, 22X9

GLOSS WHITE/MACHINED FACE **INNER MACHINED** 18X8, 20X8.5, 22X9

**GLOSS RED** 18X8