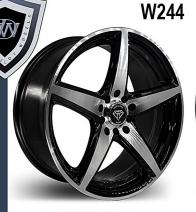

# MOUNTAIN USA



GATALOG VOLUME 2











GLOSS BLACK MACHINED FACE 17X7.5, 18X7.5



W253

W820

GLOSS BLACK MACHINED FACE 15X7,16X7, 17X7.5, 18X8



GLOSS BLACK RED FACE 15X7,16X7, 17X7.5, 18X8



GLOSS BLACK MACHINED FACE 15X6.5, 17X7.5

W820



W530

GLOSS BLACK/RED FACE 20X8.5



MATTE BLACK 17X7.5, 18X8



GLOSS BLACK/MACHINED FACE 17.7.5, 18X8



GLOSS BLACK/RED LIP 17.7.5, 18X8





GLOSS BLACK\MACHINED LIP 18X8

W824



GLOSS BLACK\RED LIP 18X8



MATTE BLACK 18X8



GLOSS BLACK MACHINED FACE 20X8.5 **W2750** 



W824

MATTE BLACK 17X7.5



GLOSS BLACK /MACHINED LIP 17X7.5



GLOSS BLACK/MACHINED FACE & LIP 18X8, 20X8.5



GLOSS BLACK/MACHINED FACE 17X7.5, 18X8, 20X9, 22X9.5





GLOSS BLACK MACHINED FACE 15X8, 16X8



W2757

MATTE BLACK 15X8, 16X8



GLOSS BLACK/MACHINED FACE 15X8, 16X8



W2759

MATTE BLACK 15X8, 16X8