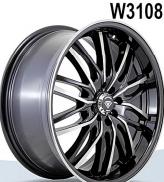

8X7.5



W253

W820

GLOSS BLACK MACHINED FACE 15X7,16X7, 17X7.5, 18X8



GLOSS BLACK RED FACE 15X7,16X7, 17X7.5, 18X8



GLOSS BLACK MACHINED FACE 15X6.5, 17X7.5

W820



W530

GLOSS BLACK/RED FACE 20X8.5



MATTE BLACK 17X7.5, 18X8



GLOSS BLACK/MACHINED FACE 17.7.5, 18X8



GLOSS BLACK/RED LIP 17.7.5, 18X8





GLOSS BLACK\MACHINED LIP 18X8

W824



GLOSS BLACK\RED LIP 18X8



MATTE BLACK 18X8



GLOSS BLACK MACHINED FACE 20X8.5 **W2750** 



W824

MATTE BLACK 17X7.5



GLOSS BLACK /MACHINED LIP 17X7.5



GLOSS BLACK/MACHINED FACE & LIP 18X8, 20X8.5



GLOSS BLACK/MACHINED FACE 17X7.5, 18X8, 20X9, 22X9.5





GLOSS BLACK MACHINED FACE 15X8, 16X8



W2757

MATTE BLACK 15X8, 16X8



GLOSS BLACK/MACHINED FACE 15X8, 16X8



W2759

MATTE BLACK 15X8, 16X8



GLOSS BLACK MACHINED 15X8, 16X8



GLOSS BLACK/ MACHINED FACE 17X7.5, 18X8 **W3184** 



GLOSS BLACK/ RED FACE 17X7.5, 18X8



GLOSS BLACK MACHINED 18X8, 20X9

W3184





W3193



MATTE BLACK 18X8, 20X9



**GLOSS BLACK** 18X8, 20X9



GLOSS BLACK MACHINED 17X7.5, 18X8



MATTE BLACK

17X7.5, 18X8

W3195 W3195 W3195



GLOSS BLACK / MACHINED FACE 18X8, 20X8.5, 22X8, 22X9



GLOSS BLACK INNER RED 18X8, 20X8.5, 22X9



GLOSS WHITE/MACHINED FACE **INNER MACHINED** 18X8, 20X8.5, 22X9



**GLOSS RED** 18X8

MATTE BLACK 20X8.5, 22X8, 22X9



GLOSS BLACK 20X8.5, 22X8, 22X9



GLOSS BLACK /MACHINED 15X8, 16X8, 17X8



MATTE BLACK 15X8, 16X8

HITE DIAMOND

フ

Q

П

E ≪

m

ഗ

#### W3244



GLOSS BLACK 15X8, 16X8

# W3267



GLOSS BLACK MACHINED 17X7.5, 18X8

## W3910



BLACK WINDOW/MACHINED FACE 15X10, 16X10

W4505



GLOSS BLACK