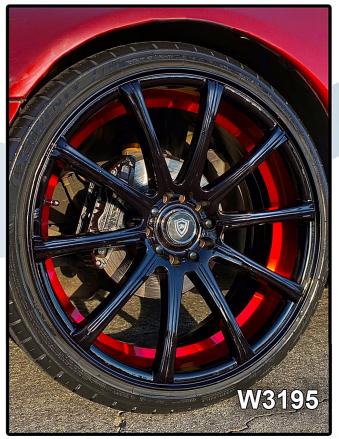

17X7.5, 18X8

W3195 W3195 W3195

GLOSS BLACK / MACHINED FACE 18X8, 20X8.5, 22X8, 22X9

GLOSS BLACK INNER RED 18X8, 20X8.5, 22X9

GLOSS WHITE/MACHINED FACE **INNER MACHINED** 18X8, 20X8.5, 22X9

**GLOSS RED** 18X8