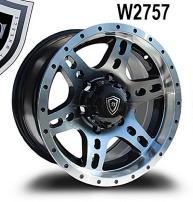

GLOSS BLACK MACHINED FACE 15X8, 16X8

W2757

MATTE BLACK 15X8, 16X8

GLOSS BLACK/MACHINED FACE 15X8, 16X8

W2759

MATTE BLACK 15X8, 16X8

GLOSS BLACK MACHINED 15X8, 16X8

GLOSS BLACK/ MACHINED FACE 17X7.5, 18X8 **W3184** 