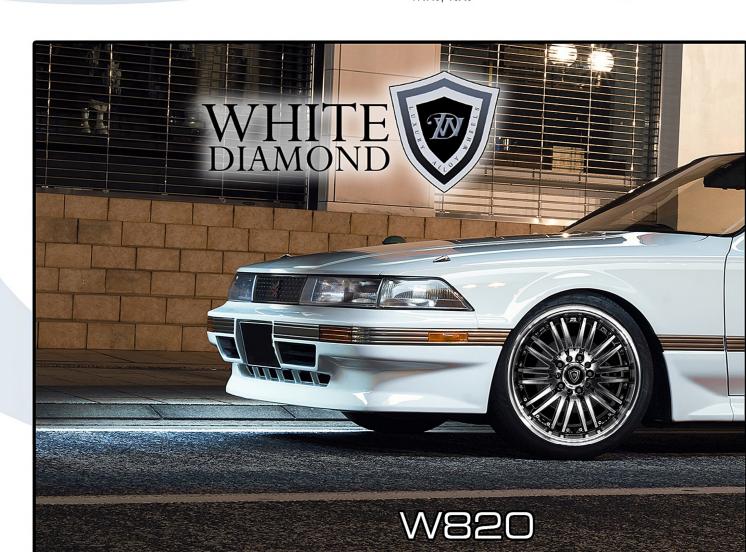

W820

W530

GLOSS BLACK/RED FACE 20X8.5

MATTE BLACK 17X7.5, 18X8

GLOSS BLACK/MACHINED FACE 17.7.5, 18X8

GLOSS BLACK/RED LIP 17.7.5, 18X8

GLOSS BLACK\MACHINED LIP 18X8

W824

GLOSS BLACK\RED LIP 18X8

MATTE BLACK 18X8

GLOSS BLACK MACHINED FACE 20X8.5 **W2750** 

W824

MATTE BLACK 17X7.5

GLOSS BLACK /MACHINED LIP 17X7.5

GLOSS BLACK/MACHINED FACE & LIP 18X8, 20X8.5

GLOSS BLACK/MACHINED FACE 17X7.5, 18X8, 20X9, 22X9.5