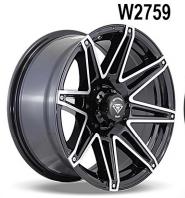

GLOSS BLACK MACHINED FACE 15X8, 16X8

W2757

MATTE BLACK 15X8, 16X8

GLOSS BLACK/MACHINED FACE 15X8, 16X8

W2759

MATTE BLACK 15X8, 16X8

GLOSS BLACK MACHINED 15X8, 16X8

GLOSS BLACK/ MACHINED FACE 17X7.5, 18X8 **W3184** 