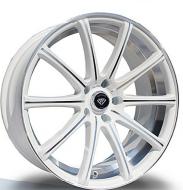

17X7.5, 18X8

W3195 W3195 W3195

GLOSS BLACK / MACHINED FACE 18X8, 20X8.5, 22X8, 22X9

GLOSS BLACK INNER RED 18X8, 20X8.5, 22X9

GLOSS WHITE/MACHINED FACE **INNER MACHINED** 18X8, 20X8.5, 22X9

**GLOSS RED** 18X8