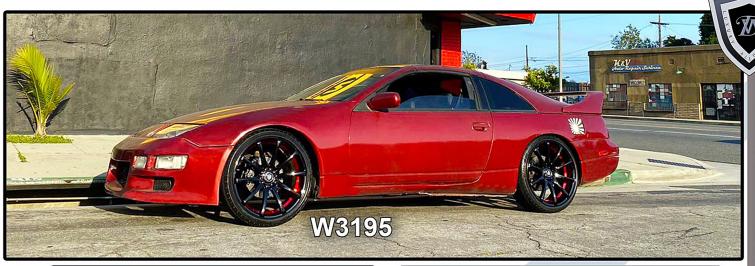

17X7.5, 18X8

W3195 W3195 W3195

GLOSS BLACK / MACHINED FACE 18X8, 20X8.5, 22X8, 22X9

GLOSS BLACK INNER RED 18X8, 20X8.5, 22X9

GLOSS WHITE/MACHINED FACE **INNER MACHINED** 18X8, 20X8.5, 22X9

**GLOSS RED** 18X8