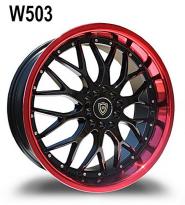

W820

W530

GLOSS BLACK/RED FACE 20X8.5

MATTE BLACK 17X7.5, 18X8

GLOSS BLACK/MACHINED FACE 17.7.5, 18X8

GLOSS BLACK/RED LIP 17.7.5, 18X8

GLOSS BLACK\MACHINED LIP 18X8

W824

GLOSS BLACK\RED LIP 18X8

MATTE BLACK 18X8

GLOSS BLACK MACHINED FACE 20X8.5 **W2750** 

W824

MATTE BLACK 17X7.5

GLOSS BLACK /MACHINED LIP 17X7.5

GLOSS BLACK/MACHINED FACE & LIP 18X8, 20X8.5

GLOSS BLACK/MACHINED FACE 17X7.5, 18X8, 20X9, 22X9.5