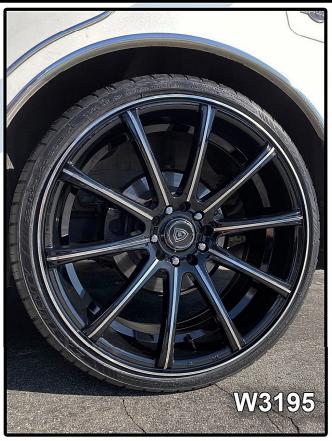

17X7.5, 18X8

W3195 W3195 W3195

GLOSS BLACK / MACHINED FACE 18X8, 20X8.5, 22X8, 22X9

GLOSS BLACK INNER RED 18X8, 20X8.5, 22X9

GLOSS WHITE/MACHINED FACE **INNER MACHINED** 18X8, 20X8.5, 22X9

**GLOSS RED** 18X8