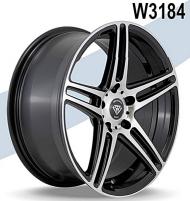

GLOSS BLACK MACHINED FACE 15X8, 16X8

W2757

MATTE BLACK 15X8, 16X8

GLOSS BLACK/MACHINED FACE 15X8, 16X8

W2759

MATTE BLACK 15X8, 16X8

GLOSS BLACK MACHINED 15X8, 16X8

GLOSS BLACK/ MACHINED FACE 17X7.5, 18X8 **W3184** 