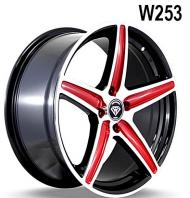

# MOUNTAIN USA

GATALOG VOLUME 2

GLOSS BLACK MACHINED FACE 17X7.5, 18X7.5

W253

W820

GLOSS BLACK MACHINED FACE 15X7,16X7, 17X7.5, 18X8

GLOSS BLACK RED FACE 15X7,16X7, 17X7.5, 18X8

GLOSS BLACK MACHINED FACE 15X6.5, 17X7.5