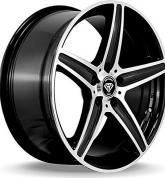

# MOUNTAIN USA



GATALOG VOLUME 2











GLOSS BLACK MACHINED FACE 17X7.5, 18X7.5



W253

W820

GLOSS BLACK MACHINED FACE 15X7,16X7, 17X7.5, 18X8



GLOSS BLACK RED FACE 15X7,16X7, 17X7.5, 18X8



GLOSS BLACK MACHINED FACE 15X6.5, 17X7.5

W820



W530

GLOSS BLACK/RED FACE 20X8.5



MATTE BLACK 17X7.5, 18X8



GLOSS BLACK/MACHINED FACE 17.7.5, 18X8



GLOSS BLACK/RED LIP 17.7.5, 18X8





GLOSS BLACK\MACHINED LIP 18X8

W824



GLOSS BLACK\RED LIP 18X8



MATTE BLACK 18X8



GLOSS BLACK MACHINED FACE 20X8.5 **W2750** 



W824

MATTE BLACK 17X7.5



GLOSS BLACK /MACHINED LIP 17X7.5



GLOSS BLACK/MACHINED FACE & LIP 18X8, 20X8.5



GLOSS BLACK/MACHINED FACE 17X7.5, 18X8, 20X9, 22X9.5





GLOSS BLACK MACHINED FACE 15X8, 16X8



W2757

MATTE BLACK 15X8, 16X8



GLOSS BLACK/MACHINED FACE 15X8, 16X8



W2759

MATTE BLACK 15X8, 16X8



GLOSS BLACK MACHINED 15X8, 16X8



GLOSS