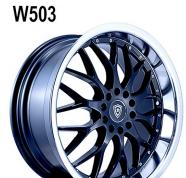

W820

W530

GLOSS BLACK/RED FACE 20X8.5

MATTE BLACK 17X7.5, 18X8

GLOSS BLACK/MACHINED FACE 17.7.5, 18X8

GLOSS BLACK/RED LIP 17.7.5, 18X8

GLOSS BLACK\MACHINED LIP 18X8

W824

GLOSS BLACK\RED LIP 18X8

MATTE BLACK 18X8

GLOSS BLACK MACHINED FACE 20X8.5 **W2750** 

W824

MATTE BLACK 17X7.5

GLOSS BLACK /MACHINED LIP 17X7.5

GLOSS BLACK/MACHINED FACE & LIP 18X8, 20X8.5

GLOSS BLACK/MACHINED FACE 17X7.5, 18X8, 20X9, 22X9.5