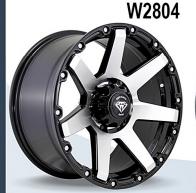

GLOSS BLACK\RED LIP 18X8

MATTE BLACK 18X8

GLOSS BLACK MACHINED FACE 20X8.5 **W2750** 

W824

MATTE BLACK 17X7.5

GLOSS BLACK /MACHINED LIP 17X7.5

GLOSS BLACK/MACHINED FACE & LIP 18X8, 20X8.5

GLOSS BLACK/MACHINED FACE 17X7.5, 18X8, 20X9, 22X9.5