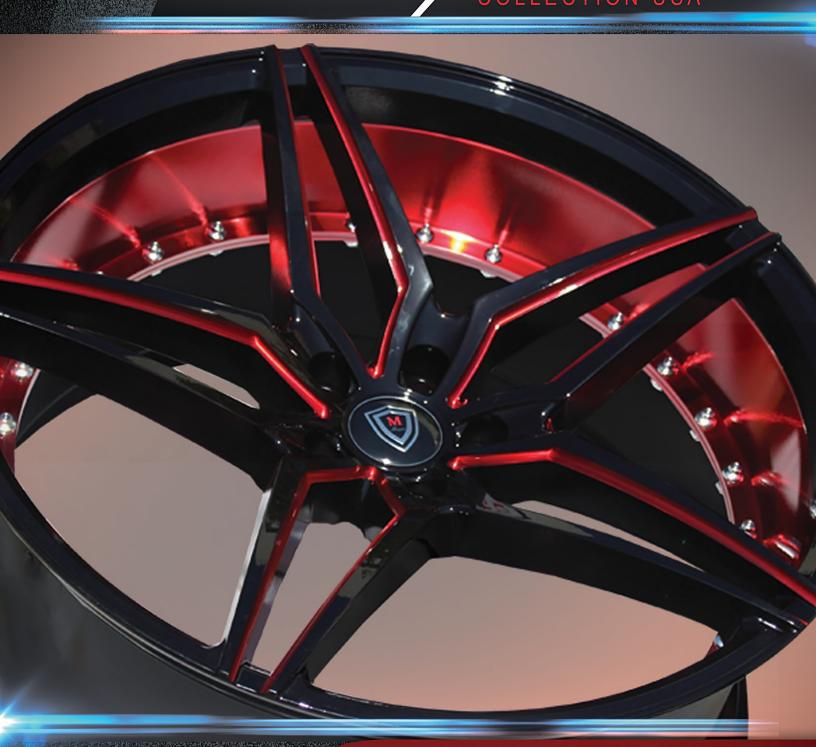

17X7.5, 18X8

W3195 W3195 W3195

GLOSS BLACK / MACHINED FACE 18X8, 20X8.5, 22X8, 22X9

GLOSS BLACK INNER RED 18X8, 20X8.5, 22X9

GLOSS WHITE/MACHINED FACE **INNER MACHINED** 18X8, 20X8.5, 22X9

**GLOSS RED** 18X8