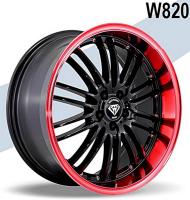

# MOUNTAIN USA

GATALOG VOLUME 2

GLOSS BLACK MACHINED FACE 17X7.5, 18X7.5

W253

W820

GLOSS BLACK MACHINED FACE 15X7,16X7, 17X7.5, 18X8

GLOSS BLACK RED FACE 15X7,16X7, 17X7.5, 18X8

GLOSS BLACK MACHINED FACE 15X6.5, 17X7.5

W820

W530

GLOSS BLACK/RED FACE 20X8.5

MATTE BLACK 17X7.5, 18X8

GLOSS BLACK/MACHINED FACE 17.7.5, 18X8

GLOSS BLACK/RED LIP 17.7.5, 18X8

GLOSS BLACK\MACHINED LIP 18X8

W824