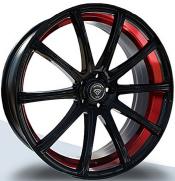

17X7.5, 18X8

W3195 W3195 W3195

GLOSS BLACK / MACHINED FACE 18X8, 20X8.5, 22X8, 22X9

GLOSS BLACK INNER RED 18X8, 20X8.5, 22X9

GLOSS WHITE/MACHINED FACE **INNER MACHINED** 18X8, 20X8.5, 22X9

**GLOSS RED** 18X8