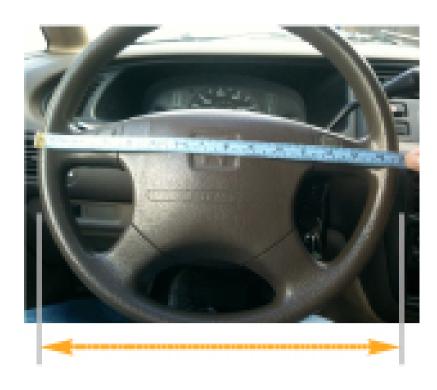

## Just two measurements will tell you what size you need:

1. Outside Diameter

On older model cars, measure the high point of the finger indents.

2. Grip Circumference