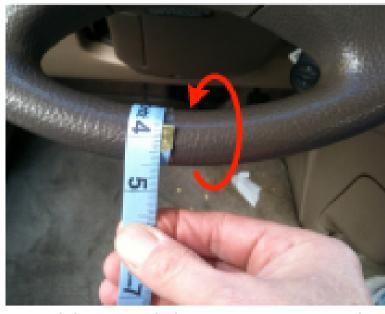

Sizes marked "Special" require a custom wheel measurement.

## Just two measurements will tell you what size you need:



1. Outside Diameter



On older model cars, measure the high point of the finger indents.

2. Grip Circumference

## Measure at top of bottom of the wheel for thickness.

## **Size Chart for BMW**

| Beginning Year | Ending Year | Model    | Size           |
|----------------|-------------|----------|----------------|
| 2009           | 2018        | 1 Series | SPECIAL        |
| 2015           | 2018        | 2 Series | SPECIAL        |
| ALL            | ALL         | 2002     | А              |
| 1980           | 1983        | 3 Series | А              |
| 1984           | 1988        | 3 Series | AX             |
| 1989           | 2004        | 3 Series | AXX            |
| 2005           | 2018        | 3 Series | SPECIAL        |
| 2015           | 2018        | 4 Series | SPECIAL        |
| 1980