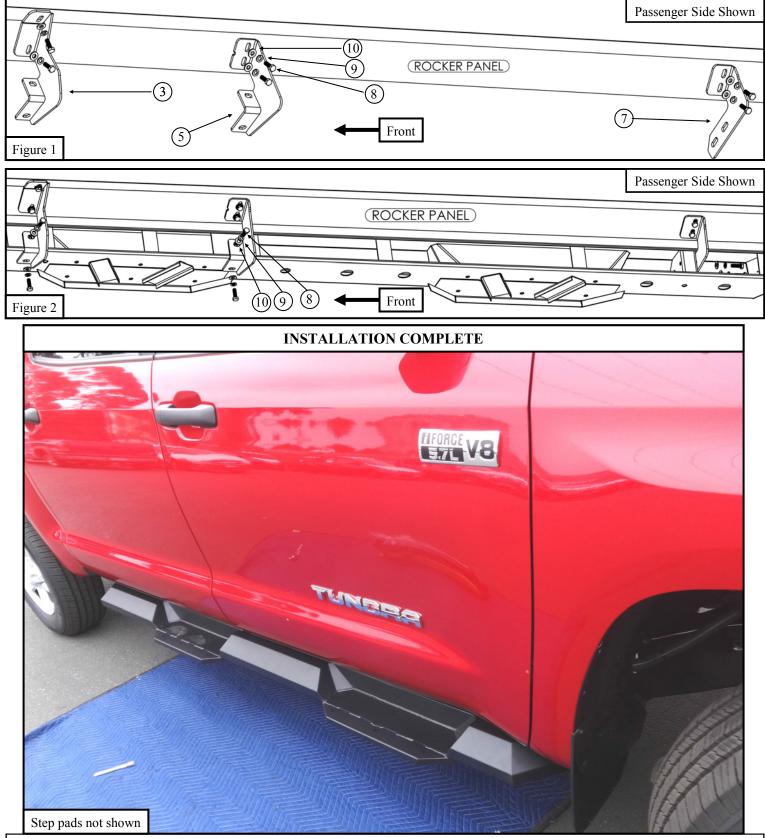

## PART NUMBER: 56-23255

| ITEM                                                                                                                                                                                                                                                                                                                                                                                                                                                                                                                                                                                                                                                                                                                                       | QUANTITY               | QUANTITY                                           |             |                                         | DESCRIPTION                  |            |                |             | TOOLS NEEDED |  |
|--------------------------------------------------------------------------------------------------------------------------------------------------------------------------------------------------------------------------------------------------------------------------------------------------------------------------------------------------------------------------------------------------------------------------------------------------------------------------------------------------------------------------------------------------------------------------------------------------------------------------------------------------------------------------------------------------------------------------------------------|------------------------|----------------------------------------------------|-------------|-----------------------------------------|------------------------------|------------|----------------|-------------|--------------|--|
| 1                                                                                                                                                                                                                                                                                                                                                                                                                                                                                                                                                                                                                                                                                                                                          | 2                      | RUNNING BOARDS                                     |             |                                         |                              |            |                | 13MM SOCKET |              |  |
| 2,3                                                                                                                                                                                                                                                                                                                                                                                                                                                                                                                                                                                                                                                                                                                                        | 2                      | FRONT MOUNT BRACEKT, DRIVER (2) AND PASSENGER (3)  |             |                                         |                              |            |                | 13MM WRENCH |              |  |
| 4,5                                                                                                                                                                                                                                                                                                                                                                                                                                                                                                                                                                                                                                                                                                                                        | 2                      | CENTER MOUNT BRACKET, DRIVER (4) AND PASSENGER (5) |             |                                         |                              |            |                | RATCHET     |              |  |
| 6,7                                                                                                                                                                                                                                                                                                                                                                                                                                                                                                                                                                                                                                                                                                                                        | 2                      | REA                                                | AR MOUN     | T BRACKET, DRIVER (6) AND PASSENGER (7) |                              |            |                | SOCKET EXT. |              |  |
| 8                                                                                                                                                                                                                                                                                                                                                                                                                                                                                                                                                                                                                                                                                                                                          | 24                     | M8 HEX HEAD CAP SCREW (YELLOW ZINC)                |             |                                         |                              |            |                |             |              |  |
| 9                                                                                                                                                                                                                                                                                                                                                                                                                                                                                                                                                                                                                                                                                                                                          | 24                     | M8 SPLIT                                           |             |                                         | IT LOCK WASHER (YELLOW ZINC) |            |                |             |              |  |
| 10                                                                                                                                                                                                                                                                                                                                                                                                                                                                                                                                                                                                                                                                                                                                         | 24                     | M8 FLAT WASHER (YELLOW ZINC)                       |             |                                         |                              |            |                |             |              |  |
| ANTI-SEIZ                                                                                                                                                                                                                                                                                                                                                                                                                                                                                                                                                                                                                                                                                                                                  | E LUBRICANT MUST       | BE USED                                            | ON ALL ST   | AINLESS S                               | TEEL FASTEN                  | ERS TO PRI | EVENT THREAD   | DAMAGE A    | AND GALLIN   |  |
| <ol> <li>Remove contents from box, verify if all parts<br/>Carefully read and understand all instructions<br/>Failure to identify damage before installation</li> </ol>                                                                                                                                                                                                                                                                                                                                                                                                                                                                                                                                                                    |                        |                                                    |             | sted are pre<br>efore attem             | EDURE<br>sent and free f     | ion.       |                |             |              |  |
| <ol> <li>Start installation on passenger side of the vehicle. Locate mounting locations with factory threaded holes with screws or caps installed in them. Remove factory screws or caps from threaded holes, factory screws will not be used again. Locate (1) Front Mounting Bracket (item 3) and loosely install it to the front mounting location on the rocker panel using (2) M8 hex head cap screw, (2) M8 split lock washer, and (2) M8 flat washer (Items 8-10). Locate the Center/Rear Mounting bracket (item 5 &amp; 7) and loosely secure in the correct mounting locations on the rocker panel. Loosely install using the provided M8 hardware (Items 8-10). See Figure. 1.</li> <li>Repeat step 2 for other side.</li> </ol> |                        |                                                    |             |                                         |                              |            |                |             |              |  |
| 1 Loosa                                                                                                                                                                                                                                                                                                                                                                                                                                                                                                                                                                                                                                                                                                                                    | ly secure the both rur | ning hoar                                          | de anta the | nreviously                              | v installed brad             | kets using | the provided N | 18 hardward | See Figur    |  |

Loosely secure the both running boards onto the previously installed brackets using the provided M8 hardware. See Figure 2.

5. Align and adjust the brackets and running boards as necessary and then torque: M8 hardware to 20 ft-lbs.