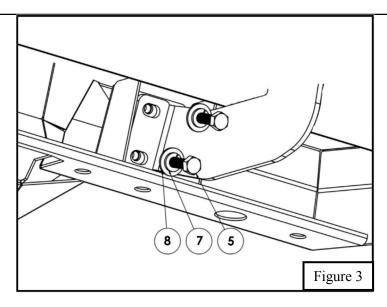

- Start installation on either side of the vehicle. Locate mounting locations with factory threaded holes with screws or caps installed in them. Remove factory screws or caps from threaded holes, factory screws will not be used again. Locate (1) Front Mounting Bracket and loosely install it to the front mounting location on the rocker panel using (2) M8 hex head cap screw, (2) M8 split lock washer, and (2) M8 flat washer (Items 6-8). Locate the Center/Rear Mounting bracket (Items 3 & 4) and loosely secure in the correct mounting locations on the rocker panel. Loosely install using the provided M8 hardware (Items 6-8). See Figure. 1. (NOTE: See page 3 for bracket orientation)
- 3. Repeat Step 2 for the other vehicle side.
- 4. Tilt Board at angle to insert brackets into mounting locations. See Figure 2