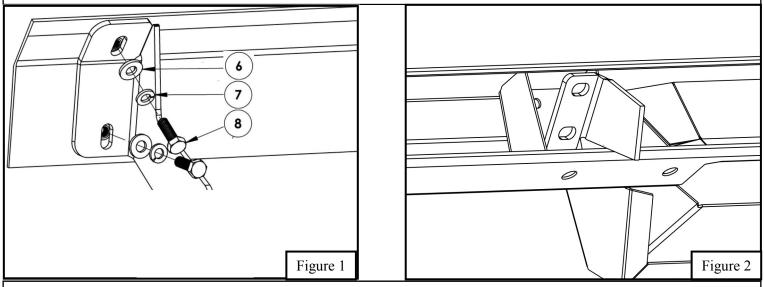

- Start installation on either side of the vehicle. Locate mounting locations with factory threaded holes with screws or caps installed in them. Remove factory screws or caps from threaded holes, factory screws will not be used again. Locate (1) Front Mounting Bracket and loosely install it to the front mounting location on the rocker panel using (2) M8 hex head cap screw, (2) M8 split lock washer, and (2) M8 flat washer (Items 6-8). Locate the Center/Rear Mounting bracket (Items 3 & 4) and loosely secure in the correct mounting locations on the rocker panel. Loosely install using the provided M8 hardware (Items 6-8). See Figure. 1. (NOTE: See page 3 for bracket orientation)
- 3. Repeat Step 2 for the other vehicle side.
- 4. Tilt Board at angle to insert brackets into mounting locations. See Figure 2