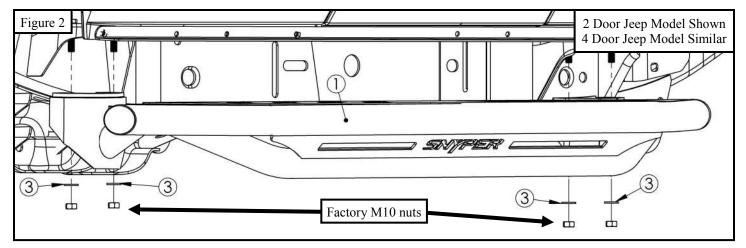

### SNYPER TRIPLE TUBE ROCK RAIL APPLICATION: 2007-2016 Jeep Wrangler 2 Door 2007-2016 Jeep Wrangler Unlimited 4 Door PART NUMBER: 42-6005, 42-6015

| ITEM                                                                                                                                                                                                                                                                                                                                                                                                                                                                                                                                                          | QUANTITY           | DES                                                                                | SCRIPTION | TOOLS NEEDED  |
|---------------------------------------------------------------------------------------------------------------------------------------------------------------------------------------------------------------------------------------------------------------------------------------------------------------------------------------------------------------------------------------------------------------------------------------------------------------------------------------------------------------------------------------------------------------|--------------------|------------------------------------------------------------------------------------|-----------|---------------|
| 1                                                                                                                                                                                                                                                                                                                                                                                                                                                                                                                                                             | 1                  | DRIVER ROCK RAIL                                                                   |           | 15MM SOCKET   |
| 2                                                                                                                                                                                                                                                                                                                                                                                                                                                                                                                                                             | 1                  | PASSENGER ROCK RAIL                                                                |           | 15MM WRENCH   |
| 3                                                                                                                                                                                                                                                                                                                                                                                                                                                                                                                                                             | 12                 | M10 FLAT WASHERS (YELLOW ZINC)                                                     |           | RATCHET       |
|                                                                                                                                                                                                                                                                                                                                                                                                                                                                                                                                                               |                    |                                                                                    |           | TORQUE WRENCH |
| ANTI-SEIZE LUBRICANT MUST BE USED ON ALL STAINLESS STEEL FASTENERS TO PREVENT THREAD DAMAGE AND GALLING                                                                                                                                                                                                                                                                                                                                                                                                                                                       |                    |                                                                                    |           |               |
| ITEM 1                                                                                                                                                                                                                                                                                                                                                                                                                                                                                                                                                        | contents from box, | Driver/Pass<br>Items Op<br>2 DOOR<br>PROCE<br>verify if all parts listed are prese | TTEM 1    | A DOOR        |
| <ol> <li>Remove contents from box, verify if all parts listed are present and free from damage.<br/>Carefully read and understand all instructions before attempting installation.</li> </ol>                                                                                                                                                                                                                                                                                                                                                                 |                    |                                                                                    |           |               |
| Failure to identify damage before installation could lead to a rejection of any claim.                                                                                                                                                                                                                                                                                                                                                                                                                                                                        |                    |                                                                                    |           |               |
| <ol> <li>Locate mounting location on the vehicle frame. See Figure 1. Note: The 2 door Jeep model will have 2 mounting locations each side and the 4 door model will have 3 mounting locations each side.</li> <li>Remove (2) factory M10 nuts on each mounting location. Align the Sidearm Rock Slider (Item 1/2) with the mounting locations and loosely secure using the provided M10 flat washers (Item 3) and the factory M10 nuts. See Figure 2. Note: There will be extra M10 flat washers for the 2 door Jeep model that will not be used.</li> </ol> |                    |                                                                                    |           |               |
| 4. Align and adjust the Rock Rail as necessary and then tighten M10 hardware to 30-35 ft-lbs.                                                                                                                                                                                                                                                                                                                                                                                                                                                                 |                    |                                                                                    |           |               |