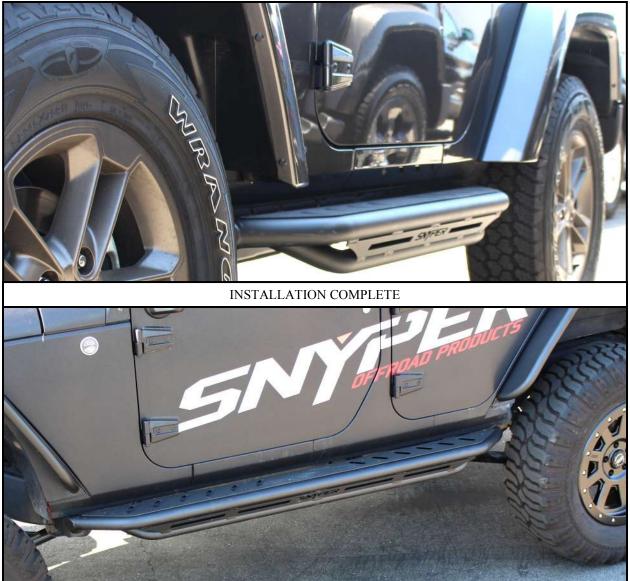

Rely on premium side steps and nerf bars made by Westin if you're looking for quality and efficiency.