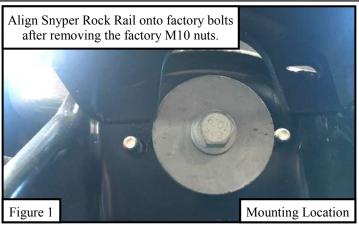

### SNYPER TRIPLE TUBE ROCK RAIL APPLICATION: 2007-2016 Jeep Wrangler 2 Door 2007-2016 Jeep Wrangler Unlimited 4 Door PART NUMBER: 42-6005, 42-6015

| ITEM                                                                                                                                                                                                                                                                                                                                                                                                                                                                                                                                                          | QUANTITY           | DES                                                                                | SCRIPTION | TOOLS NEEDED  |
|---------------------------------------------------------------------------------------------------------------------------------------------------------------------------------------------------------------------------------------------------------------------------------------------------------------------------------------------------------------------------------------------------------------------------------------------------------------------------------------------------------------------------------------------------------------|--------------------|------------------------------------------------------------------------------------|-----------|---------------|
| 1                                                                                                                                                                                                                                                                                                                                                                                                                                                                                                                                                             | 1                  | DRIVER ROCK RAIL                                                                   |           | 15MM SOCKET   |
| 2                                                                                                                                                                                                                                                                                                                                                                                                                                                                                                                                                             | 1                  | PASSENGER ROCK RAIL                                                                |           | 15MM WRENCH   |
| 3                                                                                                                                                                                                                                                                                                                                                                                                                                                                                                                                                             | 12                 | M10 FLAT WASHERS (YELLOW ZINC)                                                     |           | RATCHET       |
|                                                                                                                                                                                                                                                                                                                                                                                                                                                                                                                                                               |                    |                                                                                    |           | TORQUE WRENCH |
| ANTI-SEIZE LUBRICANT MUST BE USED ON ALL STAINLESS STEEL FASTENERS TO PREVENT THREAD DAMAGE AND GALLING                                                                                                                                                                                                                                                                                                                                                                                                                                                       |                    |                                                                                    |           |               |
| ITEM 1                                                                                                                                                                                                                                                                                                                                                                                                                                                                                                                                                        | contents from box, | Driver/Pass<br>Items Op<br>2 DOOR<br>PROCE<br>verify if all parts listed are prese | TTEM 1    | A DOOR        |
| <ol> <li>Remove contents from box, verify if all parts listed are present and free from damage.<br/>Carefully read and understand all instructions before attempting installation.</li> </ol>                                                                                                                                                                                                                                                                                                                                                                 |                    |                                                                                    |           |               |
| Failure to identify damage before installation could lead to a rejection of any claim.                                                                                                                                                                                                                                                                                                                                                                                                                                                                        |                    |                                                                                    |           |               |
| <ol> <li>Locate mounting location on the vehicle frame. See Figure 1. Note: The 2 door Jeep model will have 2 mounting locations each side and the 4 door model will have 3 mounting locations each side.</li> <li>Remove (2) factory M10 nuts on each mounting location. Align the Sidearm Rock Slider (Item 1/2) with the mounting locations and loosely secure using the provided M10 flat washers (Item 3) and the factory M10 nuts. See Figure 2. Note: There will be extra M10 flat washers for the 2 door Jeep model that will not be used.</li> </ol> |                    |                                                                                    |           |               |
| 4. Align and adjust the Rock Rail as necessary and then tighten M10 hardware to 30-35 ft-lbs.                                                                                                                                                                                                                                                                                                                                                                                                                                                                 |                    |                                                                                    |           |               |