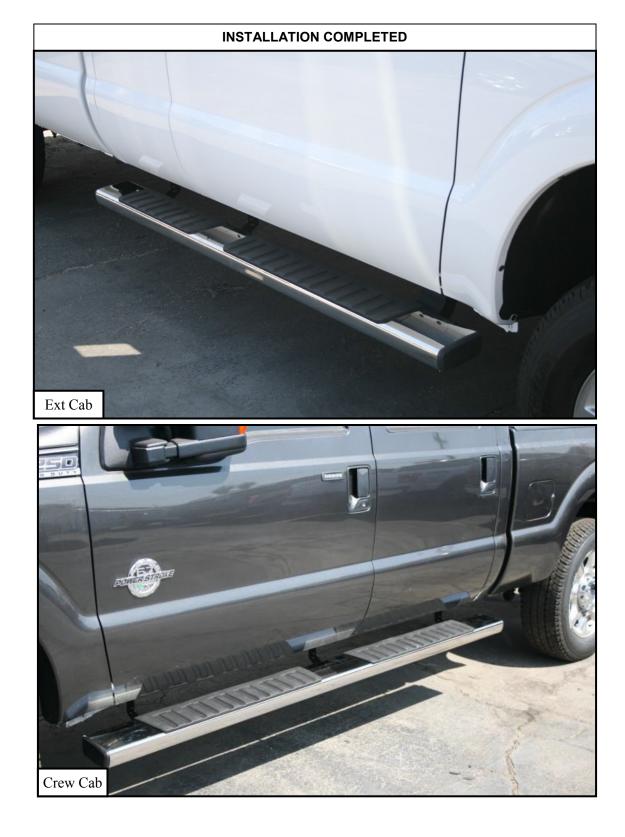

## **INSTALLATION INSTRUCTIONS**

R7 Step Board

AUTOMOTIVE PRODUCTS,

1999-2015 Ford F150 Super Duty Super Cab/ Super Duty Super Crew

**PART NUMBER:** 

**APPLICATION:** 

28-71100, 28-71105, 28-71110, 28-71115