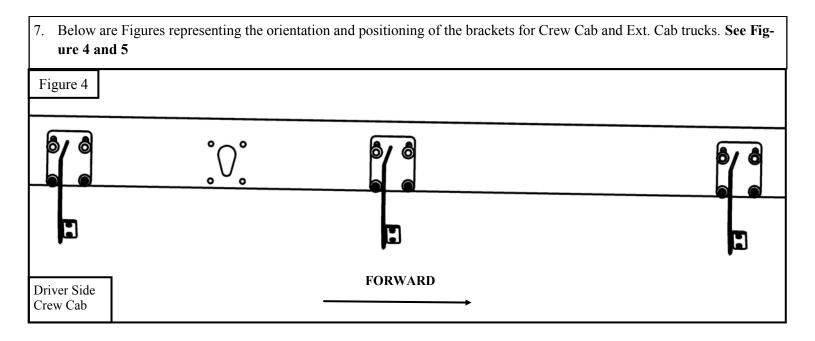

- 4. Locate (1) Plastic Bracket Cover (Item 4) and loosely secure it to the (6) brackets using the provided hardware: (2) M6 hex head bolt, (4) M6 flat washer, and (2) M6 nylon lock nut. Repeat for every bracket. See Figure 3.
- 5. Loosely install the Step Bar Assembly (Item 1) to the previously install mounting brackets with the supplied M8 hardware . See Figure 4.
- 6. Align step bar and brackets to desired positioning then torque and tighten all: M8 hardware to 20 ft-lbs and M6 hardware to 12 ft-lbs.