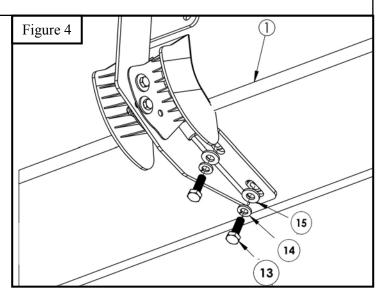

- 4. Locate (1) Plastic Bracket Cover (Item 4) and loosely secure it to the (6) brackets using the provided hardware: (2) M6 hex head bolt, (4) M6 flat washer, and (2) M6 nylon lock nut. Repeat for every bracket. See Figure 3.
- 5. Loosely install the Step Bar Assembly (Item 1) to the previously install mounting brackets with the supplied M8 hardware . See Figure 4.
- 6. Align step bar and brackets to desired positioning then torque and tighten all: M8 hardware to 20 ft-lbs and M6 hardware to 12 ft-lbs.