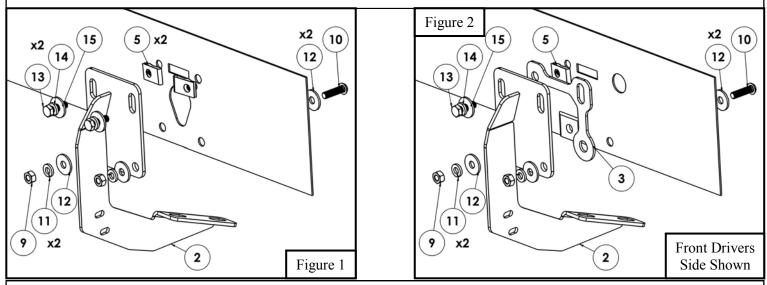

- Start installation on driver's side. On the rocker panel find locations with open holes and insert in the top open holes (2) M8 nut clips (Item 5). NOTE: ON SOME VEHICLES THE MOUNTING HOLES DO NOT LINE UP FROM THE FAC-TORY IF THIS IS THE CASE DRILL OUT THE HOLES USING A 7/16" DRILL BIT
- 3. Then loosely install SEMS hardware to previously installed Nut Clip; (2) M8 hex head bolts, (2) M8 flat washers, (2) M8 split lock washers. For installing to bottom open holes of the rocker panel, loosely install, (2) M8 button head bolts, (4) M8 flat washers, (2) M8 split lock washers, (2) M8 hex nuts. Repeat the same procedure for all other mounting locations. See Figure 1.
- 4. Note: For 2010– up model years place (1) front mounting bracket spacer (Item 3) in between the rocker panel and the front mounting bracket before installing. See Figure 2

- 4. Locate (1) Plastic Bracket Cover (Item 4) and loosely secure it to the (6) brackets using the provided hardware: (2) M6 hex head bolt, (4) M6 flat washer, and (2) M6 nylon lock nut. Repeat for every bracket. See Figure 3.
- 5. Loosely install the Step Bar Assembly (Item 1) to the previously install mounting brackets with the supplied M8 hardware . See Figure 4.
- 6. Align step bar and brackets to desired positioning then torque and tighten all: M8 hardware to 20 ft-lbs and M6 hardware to 12 ft-lbs.