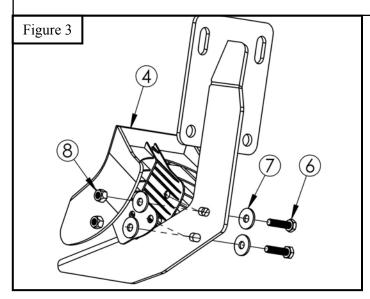

- Start installation on driver's side. On the rocker panel find locations with open holes and insert in the top open holes (2) M8 nut clips (Item 5). NOTE: ON SOME VEHICLES THE MOUNTING HOLES DO NOT LINE UP FROM THE FAC-TORY IF THIS IS THE CASE DRILL OUT THE HOLES USING A 7/16" DRILL BIT
- 3. Then loosely install SEMS hardware to previously installed Nut Clip; (2) M8 hex head bolts, (2) M8 flat washers, (2) M8 split lock washers. For installing to bottom open holes of the rocker panel, loosely install, (2) M8 button head bolts, (4) M8 flat washers, (2) M8 split lock washers, (2) M8 hex nuts. Repeat the same procedure for all other mounting locations. See Figure 1.
- 4. Note: For 2010– up model years place (1) front mounting bracket spacer (Item 3) in between the rocker panel and the front mounting bracket before installing. See Figure 2

- 4. Locate (1) Plastic Bracket Cover (Item 4) and loosely secure it to the (6) brackets using the provided hardware: (2) M6 hex head bolt, (4) M6 flat washer, and (2) M6 nylon lock nut. Repeat for every bracket. See Figure 3.
- 5. Loosely install the Step Bar Assembly (Item 1) to the previously install mounting brackets with the supplied M8 hardware . See Figure 4.
- 6. Align step bar and brackets to desired positioning then torque and tighten all: M8 hardware to 20 ft-lbs and M6 hardware to 12 ft-lbs.

## **Care Instructions**

- REGULAR WAXING IS RECOMMENDED. DO NOT USE ANY TYPE OF POLISH OR WAX THAT MAY CONTAIN ABRASIVES.
- STAINLESS STEEL PRODUCTS CAN BE CLEANED WITH MILD SOAP AND WATER. STAINLESS STEEL POLISH SHOULD BE USED TO POLISH SMALL SCRATCHES..
- GLOSS BLACK FINISHES SHOULD BE CLEANED WITH MILD SOAP AND WATER.