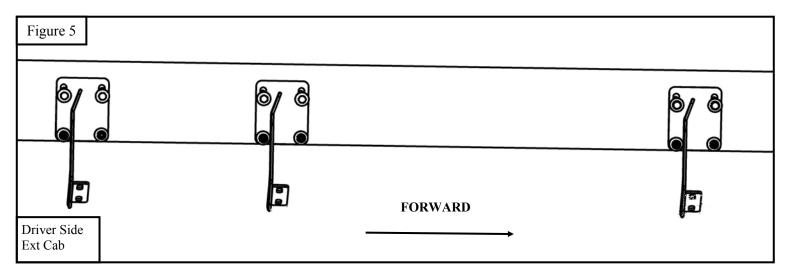

- Start installation on driver's side. On the rocker panel find locations with open holes and insert in the top open holes (2) M8 nut clips (Item 5). NOTE: ON SOME VEHICLES THE MOUNTING HOLES DO NOT LINE UP FROM THE FAC-TORY IF THIS IS THE CASE DRILL OUT THE HOLES USING A 7/16" DRILL BIT
- 3. Then loosely install SEMS hardware to previously installed Nut Clip; (2) M8 hex head bolts, (2) M8 flat washers, (2) M8 split lock washers. For installing to bottom open holes of the rocker panel, loosely install, (2) M8 button head bolts, (4) M8 flat washers, (2) M8 split lock washers, (2) M8 hex nuts. Repeat the same procedure for all other mounting locations. See Figure 1.
- 4. Note: For 2010– up model years place (1) front mounting bracket spacer (Item 3) in between the rocker panel and the front mounting bracket before installing. See Figure 2

- 4. Locate (1) Plastic Bracket Cover (Item 4) and loosely secure it to the (6) brackets using the provided hardware: (2) M6 hex head bolt, (4) M6 flat washer, and (2) M6 nylon lock nut. Repeat for every bracket. See Figure 3.
- 5. Loosely install the Step Bar Assembly (Item 1) to the previously install mounting brackets with the supplied M8 hardware . See Figure 4.
- 6. Align step bar and brackets to desired positioning then torque and tighten all: M8 hardware to 20 ft-lbs and M6 hardware to 12 ft-lbs.