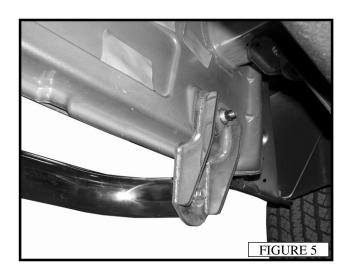

ard holes. Thread (1) M11 plastic retainer to (1) stud + nut plate. Insert the stud plate into the slot. Tighten the retainer so the stud plate is se-cured. (FIGURE 4)
- 9. Attach the passenger side rear mounting bracket using (1) M12 flat washer, (1) M12 lock washer, and (1) M12 hex nut. Do not tighten at this time. (FIGURE 5)
- 10. Rotate the stud so the nut side of the plate lines up with the lower hole and the slot in the bracket. Insert (1) M10 bolt, (1) M10 flat washer, and (1) M10 lock washer. Do not tighten at this time.(FIGURE 5)
- 11. Attach the passenger side step bar with (2) 1/2" bolts, (2) 1/2" flat washers, and (2) 1/2" lock washers. Do not tighten at this time. (FIGURE 6)
- 12. Tighten all fasteners at this time. 1/2"= 40-45lb-ft. M12=30-35 lb-ft, M10=20-25 lb-ft.