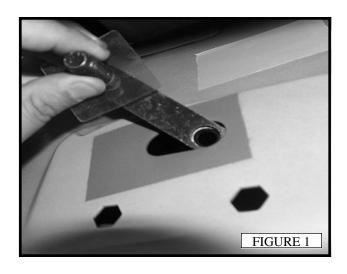

- 1. Remove contents from box. Verify that all parts listed are present. Check for damage. Carefully read and understand install instructions before starting.
- 2. Starting at the passenger side, remove the tape that covers the front running board holes. This is located at the inner rocker panel behind the front tire. (FIGURE 1)
- 3. Partially thread (1) M11 plastic retainer to (1) stud + nut plate. Then place the stud plate through the slot with the two smaller holes below. Tighten the plastic retainer so the stud plate is secure.(FIGURE 1)
- 4. Partially thread (1) M11 plastic retainer to (1) M12 stud plate, then insert it into the most frontal slot. Tighten the plastic retainer so the stud plate is secure. (FIGURE 2)
- 5. Attach the passenger side mounting bracket to the installed stud plates using (2) M12 flat washers, (2) M12 lock washers, and (2) M12 hex nuts. Do not tighten at this time. (FIGURE 3)
- 6. Rotate the second to front stud + nut plate so the nut lines up with the rocker panel hole, and mounting bracket slot. Insert (1) M10 bolt with (1) M10 flat washer, and (1) M10 lock washer. Do not tighten at this time. (FIGURE 3)
- 7. Unscrew the vehicle's body mount bolt located to the left of the mounting bracket. Attach (1) mount support bracket between the body mount and body mount bolt assembly. (FIGURE 2)
- 8. Remove the tape located at the rearmost running board holes. Thread (1) M11 plastic retainer to (1) stud + nut plate. Insert the stud plate into the slot. Tighten the retainer so the stud plate is se-cured. (FIGURE 4)
- 9. Attach the passenger side rear mounting bracket using (1) M12 flat washer, (1) M12 lock washer, and (1) M12 hex nut. Do not tighten at this time. (FIGURE 5)
- 10. Rotate the stud so the nut side of the plate lines up with the lower hole and the slot in the bracket. Insert (1) M10 bolt, (1) M10 flat washer, and (1) M10 lock washer. Do not tighten at this time.(FIGURE 5)
- 11. Attach the passenger side step bar with (2) 1/2" bolts, (2) 1/2" flat washers, and (2) 1/2" lock washers. Do not tighten at this time. (FIGURE 6)
- 12. Tighten all fasteners at this time. 1/2"= 40-45lb-ft. M12=30-35 lb-ft, M10=20-25 lb-ft.