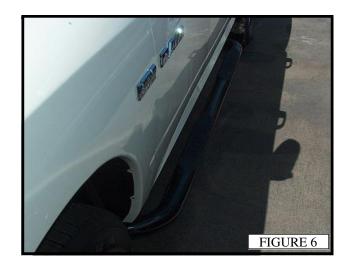

d holes. Thread (1) M11 plastic retainer to (1) stud + nut plate. Insert the stud plate into the slot. Tighten the retainer so the stud plate is se-cured. (FIGURE 4)
- 9. Attach the passenger side rear mounting bracket using (1) M12 flat washer, (1) M12 lock washer, and (1) M12 hex nut. Do not tighten at this time. (FIGURE 5)
- 10. Rotate the stud so the nut side of the plate lines up with the lower hole and the slot in the bracket. Insert (1) M10 bolt, (1) M10 flat washer, and (1) M10 lock washer. Do not tighten at this time.(FIGURE 5)
- 11. Attach the passenger side step bar with (2) 1/2" bolts, (2) 1/2" flat washers, and (2) 1/2" lock washers. Do not tighten at this time. (FIGURE 6)
- 12. Tighten all fasteners at this time. 1/2"= 40-45lb-ft. M12=30-35 lb-ft, M10=20-25 lb-ft.