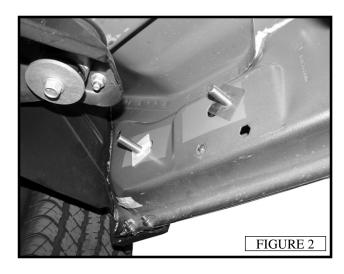

ing board holes. Thread (1) M11 plastic retainer to (1) stud + nut plate. Insert the stud plate into the slot. Tighten the retainer so the stud plate is se-cured. (FIGURE 4)
- 9. Attach the passenger side rear mounting bracket using (1) M12 flat washer, (1) M12 lock washer, and (1) M12 hex nut. Do not tighten at this time. (FIGURE 5)
- 10. Rotate the stud so the nut side of the plate lines up with the lower hole and the slot in the bracket. Insert (1) M10 bolt, (1) M10 flat washer, and (1) M10 lock washer. Do not tighten at this time.(FIGURE 5)
- 11. Attach the passenger side step bar with (2) 1/2" bolts, (2) 1/2" flat washers, and (2) 1/2" lock washers. Do not tighten at this time. (FIGURE 6)
- 12. Tighten all fasteners at this time. 1/2"= 40-45lb-ft. M12=30-35 lb-ft, M10=20-25 lb-ft.