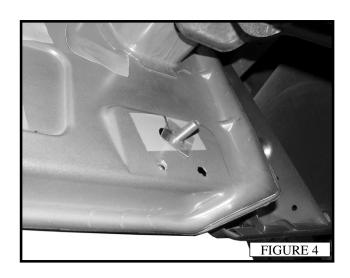

board holes. Thread (1) M11 plastic retainer to (1) stud + nut plate. Insert the stud plate into the slot. Tighten the retainer so the stud plate is se-cured. (FIGURE 4)
- 9. Attach the passenger side rear mounting bracket using (1) M12 flat washer, (1) M12 lock washer, and (1) M12 hex nut. Do not tighten at this time. (FIGURE 5)
- 10. Rotate the stud so the nut side of the plate lines up with the lower hole and the slot in the bracket. Insert (1) M10 bolt, (1) M10 flat washer, and (1) M10 lock washer. Do not tighten at this time.(FIGURE 5)
- 11. Attach the passenger side step bar with (2) 1/2" bolts, (2) 1/2" flat washers, and (2) 1/2" lock washers. Do not tighten at this time. (FIGURE 6)
- 12. Tighten all fasteners at this time. 1/2"= 40-45lb-ft. M12=30-35 lb-ft, M10=20-25 lb-ft.