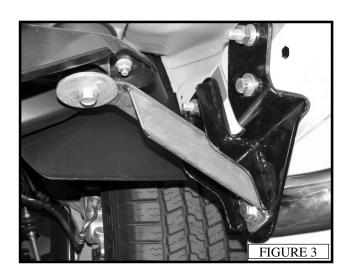

g board holes. Thread (1) M11 plastic retainer to (1) stud + nut plate. Insert the stud plate into the slot. Tighten the retainer so the stud plate is se-cured. (FIGURE 4)
- 9. Attach the passenger side rear mounting bracket using (1) M12 flat washer, (1) M12 lock washer, and (1) M12 hex nut. Do not tighten at this time. (FIGURE 5)
- 10. Rotate the stud so the nut side of the plate lines up with the lower hole and the slot in the bracket. Insert (1) M10 bolt, (1) M10 flat washer, and (1) M10 lock washer. Do not tighten at this time.(FIGURE 5)
- 11. Attach the passenger side step bar with (2) 1/2" bolts, (2) 1/2" flat washers, and (2) 1/2" lock washers. Do not tighten at this time. (FIGURE 6)
- 12. Tighten all fasteners at this time. 1/2"= 40-45lb-ft. M12=30-35 lb-ft, M10=20-25 lb-ft.