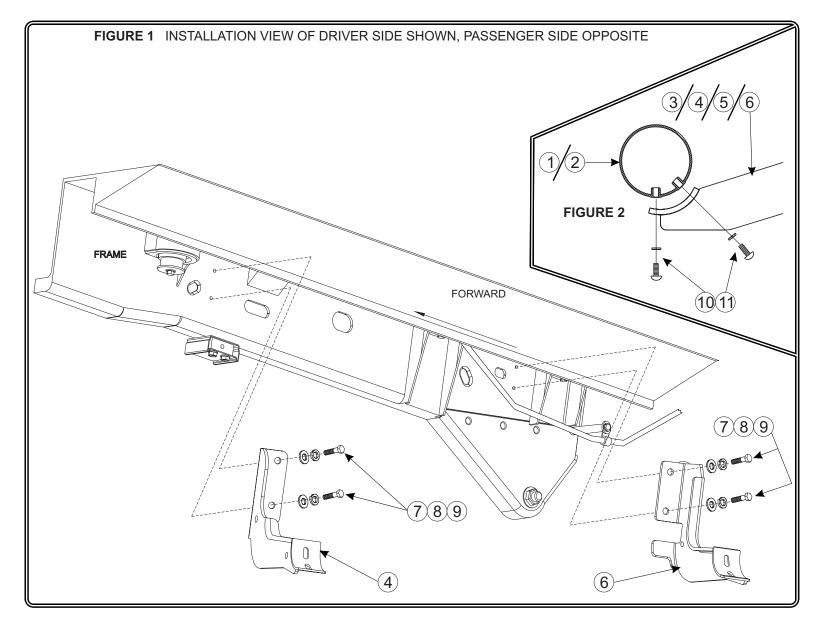

## INSTRUCTIONS APPLICATION: 2006-08 HUMMER H3

AUTOMOTIVE PRODUCTS, INC.

corrosion.

| Actomotive integration and a second |                                                                                                                                                                                                                                                                                                      |       |
|-------------------------------------------------------------------------------------------------------------------------------------------------------------------------------------------------------------------------------------------------------------------------------------------------------------------------------------------------------------------------------------------------------------------------------------------------------------------------------------------------------------------------------------------------------------------------------------------------------------------------------------------------------------------------------------------------------------------------------------------------------------------------------------------------------------------------------------------------------------------------------------------------------------------------------------------------------------------------------------------------|------------------------------------------------------------------------------------------------------------------------------------------------------------------------------------------------------------------------------------------------------------------------------------------------------|-------|
| STEP BAR ASSEMBLIES<br>23-2860<br>23-2865                                                                                                                                                                                                                                                                                                                                                                                                                                                                                                                                                                                                                                                                                                                                                                                                                                                                                                                                                       | DRIVER SIDE                                                                                                                                                                                                                                                                                          |       |
| ITEM QTY CON                                                                                                                                                                                                                                                                                                                                                                                                                                                                                                                                                                                                                                                                                                                                                                                                                                                                                                                                                                                    | TENTS                                                                                                                                                                                                                                                                                                | TOOLS |
| 3,4         2         FRONT MOUN           5,6         2         REAR MOUN           7         8         M10-1.5 X 35M           8         8         M10 FLAT WA           9         8         M10 LOCK W/           10         8         M8-1.25 X 25M                                                                                                                                                                                                                                                                                                                                                                                                                                                                                                                                                                                                                                                                                                                                         | STEP BAR, PASSENGER (1) AND DRIVER (2)17MM SOCKETFRONT MOUNT BRACKET, PASSENGER (3) AND DRIVER (4)RATCHETREAR MOUNT BRACKET, PASSENGER (5) AND DRIVER (6)TORQUE WRENCHM10-1.5 X 35MM HEX HEAD BOLTTORQUE WRENCHM10 LOCK WASHERM8-1.25 X 25MM BUTTON HEAD BOLTM8 INTERNAL TOOTH LOCK WASHERMAD DRIVER |       |
| STEP 1. Remove the contents from box and check for damage. Verify all parts are present. Read instructions com-<br>pletely before beginning.                                                                                                                                                                                                                                                                                                                                                                                                                                                                                                                                                                                                                                                                                                                                                                                                                                                    |                                                                                                                                                                                                                                                                                                      |       |
| STEP 2. Locate driver side mounting locations on vehicle. Attach mount brackets as shown. <b>SEE FIGURE 1.</b> Repeat for passenger side. It may be necessary to clean out mounting holes on frame with a 10mm tap.                                                                                                                                                                                                                                                                                                                                                                                                                                                                                                                                                                                                                                                                                                                                                                             |                                                                                                                                                                                                                                                                                                      |       |
| STEP 3. Attach driver side step bar to cradles with the <i>Westin</i> logo facing outward as shown. Assemble with M8                                                                                                                                                                                                                                                                                                                                                                                                                                                                                                                                                                                                                                                                                                                                                                                                                                                                            |                                                                                                                                                                                                                                                                                                      |       |
| <ul> <li>fasteners. Hand tighten. SEE FIGURE 2.</li> <li>STEP 4. Make sure step bar and brackets are properly aligned and tighten fasteners. Recommended torque values are 31 Ft. Lbs. for M10 fasteners and 16 Ft. Lbs. for M8 fastener.</li> <li>STEP 5. Repeat installation for opposite side.</li> </ul>                                                                                                                                                                                                                                                                                                                                                                                                                                                                                                                                                                                                                                                                                    |                                                                                                                                                                                                                                                                                                      |       |
| FINISH PROTECTION                                                                                                                                                                                                                                                                                                                                                                                                                                                                                                                                                                                                                                                                                                                                                                                                                                                                                                                                                                               |                                                                                                                                                                                                                                                                                                      |       |
| Westin products have a high quality finish that must be cared for like any other exposed finish on the vehicle. Protect the finish with a non-abrasive automotive wax, (e.g.                                                                                                                                                                                                                                                                                                                                                                                                                                                                                                                                                                                                                                                                                                                                                                                                                    |                                                                                                                                                                                                                                                                                                      |       |
| Pure Carnauba) on a regular basis. The use of any soap, polish or wax that contains an abrasive is detrimental, as the compounds scratch the finish and open it to                                                                                                                                                                                                                                                                                                                                                                                                                                                                                                                                                                                                                                                                                                                                                                                                                              |                                                                                                                                                                                                                                                                                                      |       |