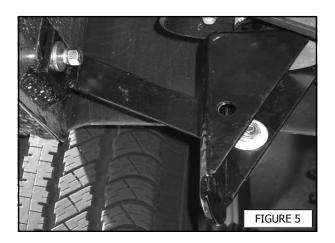

- 1. Verify all hardware contents listed above are present. Carefully read all instructions before installing.
- 2. Remove the body mount bolts from the driver side front cab mount. (FIGURE 1)
- 3. Place one front mounting bracket on the underside of the mount, place mount spacer above mounting bracket on crew cab models.
- 4. Use the supplied M12 bolt, lock washer, and flat washer to secure the bracket; hand tighten at this time. (FIGURE 2)
- 5. Repeat steps 2-4 for the rear mount.
- 6. Using the supplied bolt plate, 3/8" lock washer, 3/8" flat washer, and 3/8" hex nut; attach the front support strap to the factory slots located under the rocker panel facing the frame. (FIGURE 3,4)
- 7. With the supplied 3/8" hex bolt, lock washers, flat washers, and hex nuts; attach the other end of the support strap to the mounting bracket. Hand tighten at this time. (FIGURE 5)
- 8. Repeat steps 6-8 for the rear support strap.
- 9. Attach the driver side step bar to the mounting brackets using the supplied 1/2" hex bolts, lock washers, and flat washers. Hand tighten at this time.
- 10. Align the step bar in the position desired and tighten all hardware. (FIGURE 6)
- 11. Repeat all steps for passenger side.