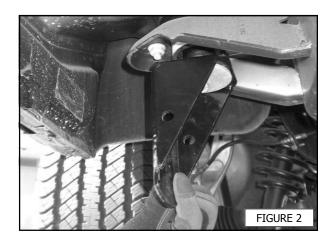

- 1. Verify all hardware contents listed above are present. Carefully read all instructions before installing.
- 2. Remove the body mount bolts from the driver side front cab mount. (FIGURE 1)
- 3. Place one front mounting bracket on the underside of the mount, place mount spacer above mounting bracket on crew cab models.
- 4. Use the supplied M12 bolt, lock washer, and flat washer to secure the bracket; hand tighten at this time. (FIGURE 2)
- 5. Repeat steps 2-4 for the rear mount.
- 6. Using the supplied bolt plate, 3/8" lock washer, 3/8" flat washer, and 3/8" hex nut; attach the front support strap to the factory slots located under the rocker panel facing the frame. (FIGURE 3,4)
- 7. With the supplied 3/8" hex bolt, lock washers, flat washers, and hex nuts; attach the other end of the support strap to the mounting bracket. Hand tighten at this time. (FIGURE 5)
- 8. Repeat steps 6-8 for the rear support strap.
- 9. Attach the driver side step bar to the mounting brackets using the supplied 1/2" hex bolts, lock washers, and flat washers. Hand tighten at this time.
- 10. Align the step bar in the position desired and tighten all hardware. (FIGURE 6)
- 11. Repeat all steps for passenger side.