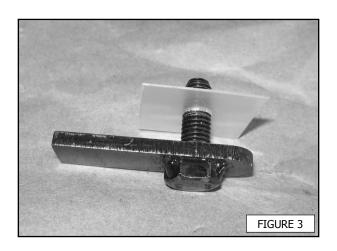

- 1. Verify all hardware contents listed above are present. Carefully read all instructions before installing.
- 2. Remove the body mount bolts from the driver side front cab mount. (FIGURE 1)
- 3. Place one front mounting bracket on the underside of the mount, place mount spacer above mounting bracket on crew cab models.
- 4. Use the supplied M12 bolt, lock washer, and flat washer to secure the bracket; hand tighten at this time. (FIGURE 2)
- 5. Repeat steps 2-4 for the rear mount.
- 6. Using the supplied bolt plate, 3/8" lock washer, 3/8" flat washer, and 3/8" hex nut; attach the front support strap to the factory slots located under the rocker panel facing the frame. (FIGURE 3,4)
- 7. With the supplied 3/8" hex bolt, lock washers, flat washers, and hex nuts; attach the other end of the support strap to the mounting bracket. Hand tighten at this time. (FIGURE 5)
- 8. Repeat steps 6-8 for the rear support strap.
- 9. Attach the driver side step bar to the mounting brackets using the supplied 1/2" hex bolts, lock washers, and flat washers. Hand tighten at this time.
- 10. Align the step bar in the position desired and tighten all hardware. (FIGURE 6)
- 11. Repeat all steps for passenger side.