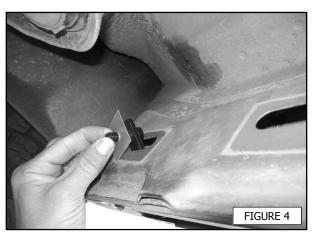

- 1. Verify all hardware contents listed above are present. Carefully read all instructions before installing.
- 2. Remove the body mount bolts from the driver side front cab mount. (FIGURE 1)
- 3. Place one front mounting bracket on the underside of the mount, place mount spacer above mounting bracket on crew cab models.
- 4. Use the supplied M12 bolt, lock washer, and flat washer to secure the bracket; hand tighten at this time. (FIGURE 2)
- 5. Repeat steps 2-4 for the rear mount.
- 6. Using the supplied bolt plate, 3/8" lock washer, 3/8" flat washer, and 3/8" hex nut; attach the front support strap to the factory slots located under the rocker panel facing the frame. (FIGURE 3,4)
- 7. With the supplied 3/8" hex bolt, lock washers, flat washers, and hex nuts; attach the other end of the support strap to the mounting bracket. Hand tighten at this time. (FIGURE 5)
- 8. Repeat steps 6-8 for the rear support strap.
- 9. Attach the driver side step bar to the mounting brackets using the supplied 1/2" hex bolts, lock washers, and flat washers. Hand tighten at this time.
- 10. Align the step bar in the position desired and tighten all hardware. (FIGURE 6)
- 11. Repeat all steps for passenger side.