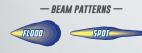

| PART NO.  | POWER<br>OUTPUT | BEAM<br>Type | LEDS         | FACE<br>SIZE | AMP DRAW<br>12V | RAW<br>Lumens | BEAM<br>DISTANCE | OPERATING<br>Voltage |
|-----------|-----------------|--------------|--------------|--------------|-----------------|---------------|------------------|----------------------|
| 09-12010A | 80              | Spot         | 8 x 10W Cree | 6.5"         | 6.5             | 7200          | 1878             | 9V-30V               |
| 09-12010B | 80              | Flood        | 8 x 10W Cree | 6.5"         | 6.5             | 7200          | 627              | 9V-30V               |