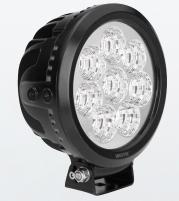

## IP LED AUXILIARY LIGHT / POWER OUTPUT: 80 WATTS

- Dimensions: 6.5" Round
- 10W Cree LED chips
- Dust and moisture resistant lens
- Raw Lumens: 7,200
- Die-cast aluminum housing
- Pivoting base mount bracket
- Includes mounting hardware and pigtail connector
- Limited lifetime warranty
- Available in Flood or Spot beam