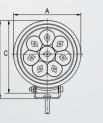

|   | 5 |
|---|---|
| - |   |
| l |   |
|   | T |

в

| А       | В       | C       | D       |
|---------|---------|---------|---------|
| 6.5 in. | 3.9 in. | 7.0 in. | 7.5 in. |

**PIGTAIL CONNECTOR**