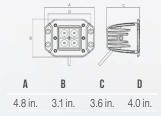

## HP LED FLUSH MOUNT / POWER OUTPUT: 12 WATTS

- Dimensions: 4.8" x 3.6"
- 3W Osram LED chips
- · Die-cast aluminum housing
- Dust and moisture resistant lens
- Raw Lumens: 1,080
- Set of 2
- · Includes mounting hardware and pigtail connectors