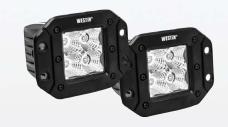

## HP LED FLUSH MOUNT / POWER OUTPUT: 12 WATTS

- Dimensions: 4.8" x 3.6"
- 3W Osram LED chips
- · Die-cast aluminum housing
- Dust and moisture resistant lens
- Raw Lumens: 1,080
- Set of 2
- · Includes mounting hardware and pigtail connectors

4 x 3W Osram

FM4Q <u>LED Flush Mount Lights are made of a die-cast aluminum housing with a stylized frame</u>. They feature 3W Osram LED chips that come with mounting hardware and pigtail connectors. All flush mount lights are protected by polycarbonate lens that are dust and moisture resistant. Available in pair pack only.