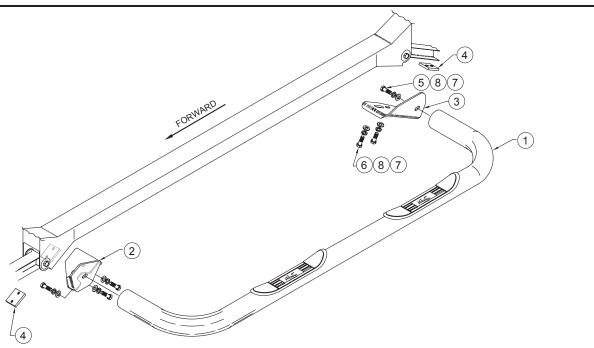

## INSTALLATION INSTRUCTIONS

APPLICATION: 1999-UP JEEP GRAND CHEROKEE

| STEP BAR ASSEMBLIES<br>25-1470<br>25-1475<br>26-1470<br>26-1475 |       | 1470<br>1475<br>1470                       |                           |                                           |
|-----------------------------------------------------------------|-------|--------------------------------------------|---------------------------|-------------------------------------------|
| ITEM                                                            | QTY   |                                            | CONTENTS                  | TOOLS                                     |
| 1                                                               | 2     | STEP BAR, PASSENGER AND DRIVER             |                           | 3/4" SOCKET                               |
| 2                                                               | 2     | FRONT BRACK                                | (ET, PASSENGER AND DRIVER | 3/4" WRENCH                               |
| 3                                                               | 2     | REAR BRACKET, PASSENGER AND DRIVER RATCHET |                           |                                           |
| 4                                                               | 4     | THREADED MOUNT PLATE TORQUE WRENCH         |                           |                                           |
| 5                                                               | 4     | 1/2-13 X 1.75" HEX HEAD BOLT               |                           |                                           |
| 6                                                               | 8     | 1/2-13 X 1.25" HEX HEAD BOLT               |                           |                                           |
| 7                                                               | 12    | 1/2" FLAT WASHER                           |                           |                                           |
| 8                                                               | 12    | 1/2" LOCK WAS                              | SHER                      |                                           |
|                                                                 | . Ren |                                            |                           | parts are present. Read instructions com- |

- STEP 2. Determine passenger and driver brackets. Attach front and rear brackets to step bars using 1/2" fasteners as shown. Leave loose. NOTE: Long leg of step bar goes to front.
- Attach front/rear brackets to front/rear suspensions mounts using 1/2" fasteners and threaded mount plates as STEP 3. shown.
- STEP 4. Make sure step bar is properly aligned with vehicle body. Torque 1/2" fasteners to 65 FT.LBS.