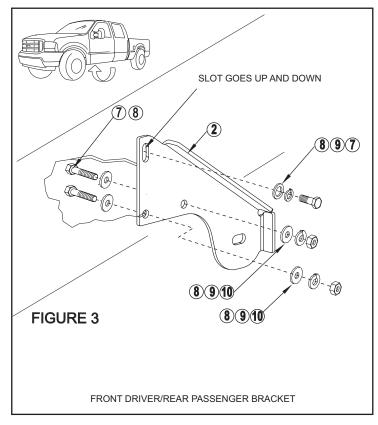

- STEP 1. Remove contents from box and check for damage. Verify all parts are present. Read instructions completely before beginning.
- STEP 2. Insert nut clips into rocker panel as shown. **SEE FIGURES 1 AND 2.**
- STEP 3. Install front and rear brackets as shown. Hand tighten. **SEE FIGURES 3 AND 4.**
- STEP 4. Attach step bar to brackets. Make sure step bar and brackets are properly aligned. Tighten and torque 1/2" fasteners to 65 Ft. Lbs; 5/16" fasteners to 30 Ft. Lbs. **SEE FIGURE 5.**