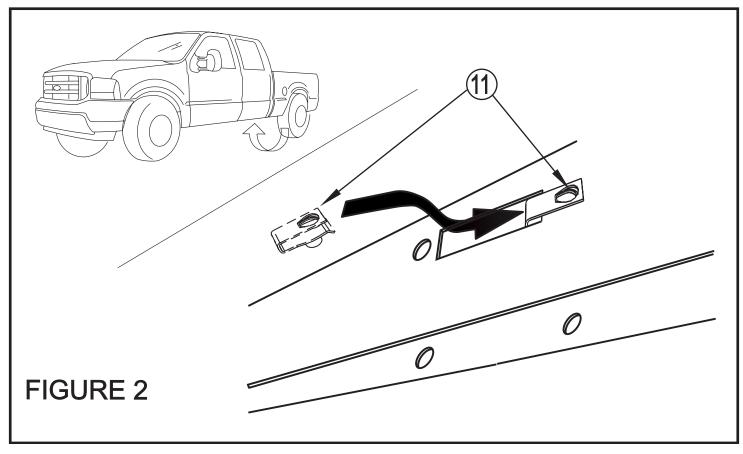

- STEP 1. Remove contents from box and check for damage. Verify all parts are present. Read instructions completely before beginning.
- STEP 2. Insert nut clips into rocker panel as shown. **SEE FIGURES 1 AND 2.**
- STEP 3. Install front and rear brackets as shown. Hand tighten. **SEE FIGURES 3 AND 4.**
- STEP 4. Attach step bar to brackets. Make sure step bar and brackets are properly aligned. Tighten and torque 1/2" fasteners to 65 Ft. Lbs; 5/16" fasteners to 30 Ft. Lbs. **SEE FIGURE 5.**