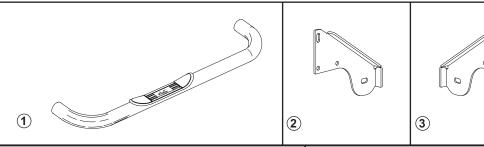

## **AUTOMOTIVE PRODUCTS, INC.**

STEP BAR ASSEMBLIES 25-1320 25-1325

| ITEM | QTY | CONTENTS                            | TOOL          |
|------|-----|-------------------------------------|---------------|
| 1    | 2   | STEP BAR, PASSENGER AND DRIVER      | 3/4" SOCKET   |
| 2    | 2   | FRONT DRIVER/REAR PASSENGER BRACKET | 1/2" SOCKET   |
| 3    | 2   | FRONT PASSENGER/REAR DRIVER BRACKET | 1/2" WRENCH   |
| 4    | 4   | 1/2-13 X 2.00" HEX HEAD BOLT        | TORQUE WRENCH |
| 5    | 4   | 1/2" FLAT WASHER                    | RATCHET       |
| 6    | 4   | 1/2" LOCK WASHER                    |               |
| 7    | 12  | 5/16-18 X 1.25" HEX HEAD BOLT       |               |
| 8    | 20  | 5/16" FLAT WASHER                   |               |
| 9    | 12  | 5/16" LOCK WASHER                   |               |
| 10   | 8   | 5/16-18 HEX NUT                     |               |
| 11   | 4   | 5/16-18 CLIP NUT                    |               |