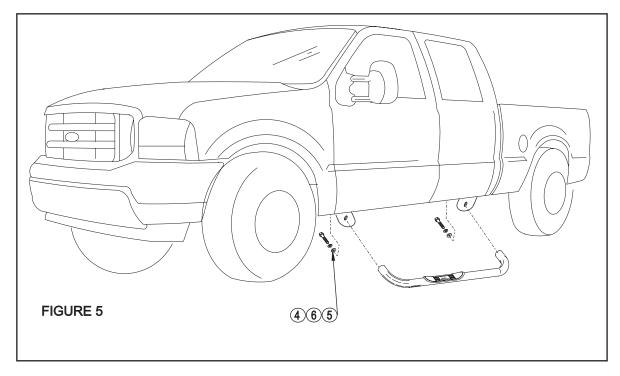

- STEP 1. Remove contents from box and check for damage. Verify all parts are present. Read instructions completely before beginning.
- STEP 2. Insert nut clips into rocker panel as shown. **SEE FIGURES 1 AND 2.**
- STEP 3. Install front and rear brackets as shown. Hand tighten. **SEE FIGURES 3 AND 4.**
- STEP 4. Attach step bar to brackets. Make sure step bar and brackets are properly aligned. Tighten and torque 1/2" fasteners to 65 Ft. Lbs; 5/16" fasteners to 30 Ft. Lbs. **SEE FIGURE 5.**