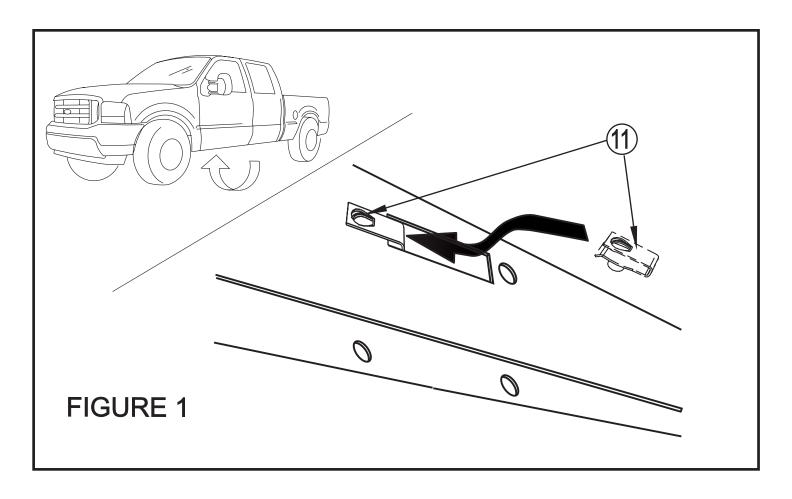

- STEP 1. Remove contents from box and check for damage. Verify all parts are present. Read instructions completely before beginning.
- STEP 2. Insert nut clips into rocker panel as shown. **SEE FIGURES 1 AND 2.**
- STEP 3. Install front and rear brackets as shown. Hand tighten. **SEE FIGURES 3 AND 4.**
- STEP 4. Attach step bar to brackets. Make sure step bar and brackets are properly aligned. Tighten and torque 1/2" fasteners to 65 Ft. Lbs; 5/16" fasteners to 30 Ft. Lbs. **SEE FIGURE 5.**