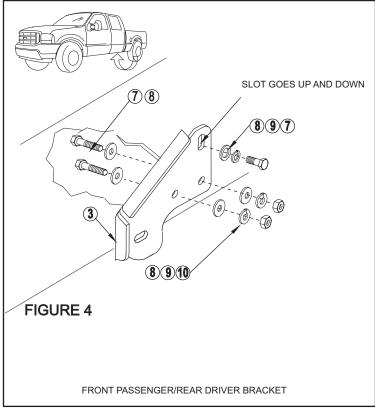

- STEP 1. Remove contents from box and check for damage. Verify all parts are present. Read instructions completely before beginning.
- STEP 2. Insert nut clips into rocker panel as shown. **SEE FIGURES 1 AND 2.**
- STEP 3. Install front and rear brackets as shown. Hand tighten. **SEE FIGURES 3 AND 4.**
- STEP 4. Attach step bar to brackets. Make sure step bar and brackets are properly aligned. Tighten and torque 1/2" fasteners to 65 Ft. Lbs; 5/16" fasteners to 30 Ft. Lbs. **SEE FIGURE 5.**