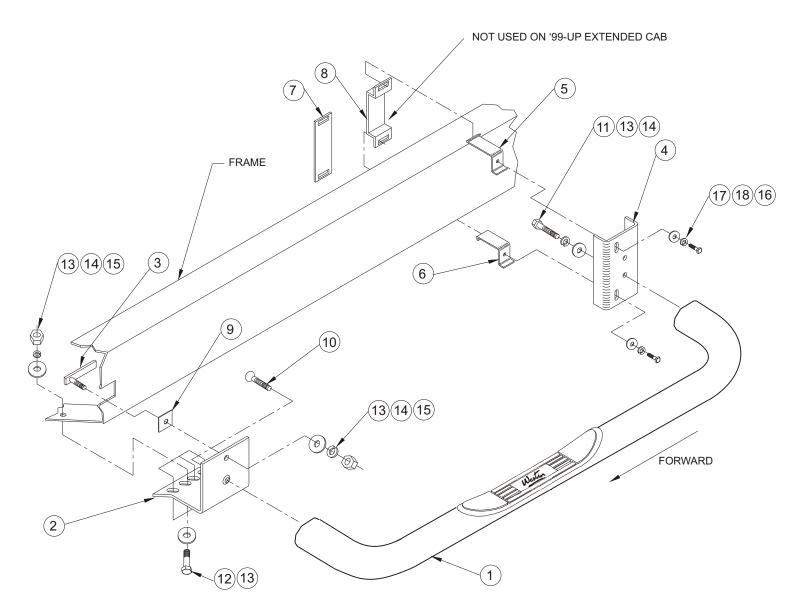

- STEP 1. Remove the contents from box and check for damage. Verify all parts are present. Read instructions completely before beginning.
- STEP 2. Install front mount tab assemblies through rectangular hole in frame as shown. Place poly retainer on bolt and thread tight against frame.
- STEP 3. Attach step bar to brackets using 1/2" fasteners as shown. NOTE: Use coined hole on front bracket and bottom hole on rear bracket. Make sure rear bracket is positioned so slots are towards the front of vehicle and the legs are towards the frame. Torque 1/2" flat head bolts to 50 FT.LBS. and 1/2" hex head bolts to 65 FT.LBS.
- STEP 4. Position step bar up to vehicle frame and place top hole of front bracket over front mount tab assembly bolt. Attach with 1/2" fasteners are shown. Hand tighten.

STEP 5. Attach rear bracket to top and bottom rear clamp assemblies using 3/8" fasteners as shown. NOTE: Regular

**Cab models:** Place offset mount bar against back side of frame on driver side so recessed area of bar clears brake lines. Position straight mount bar against backside of frame on passenger side. **1995-98 Extended Cab models:** Place offset mount bar against backside of frame on passenger side and straight mount bar against the backside of frame on driver side. **1999-03 Extended Cab models:** Do not use the offset mount bar. Hook top and bottom clamp assemblies through slots in straight mount bars. Hand tighten. STEP 6. Install 1/2" fasteners through the slot in the bottom of front mount which lines up with the hole in the frame cross member as shown. **NOTE:** Slots may vary from vehicle to vehicle.

STEP 7. Make sure step bar is properly aligned with vehicle. Torque all mounting 1/2" fasteners to 65 FT.LBS.

INSTALLATION VIEW OF DRIVER SIDE SHOWN, PASSENGER SIDE OPPOSITE