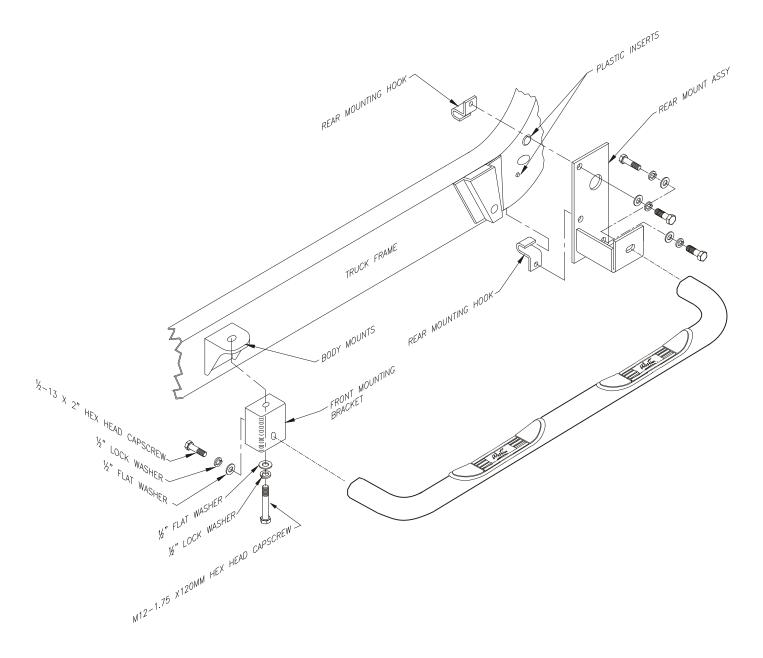

- STEP 1. Remove the contents from the box and check for any damage.
- STEP 2. Read and understand instructions completely before beginning installation.
- STEP 3. Remove the body mount bolt from front mount located under the cab of truck. Position front mount bracket up to body mount and install using the M12-1.75 x 120MM hex head bolt, 1/2" lock washer and 1/2" flat washer provided. Leave bolt loose to allow positioning of the step bar.
- STEP 4. Position rear mount assembly against truck frame making sure the clearance holes in the plate cover the plastic inserts in the frame. Position one of the rear mounting hooks over the top edge of the frame. Insert a 1/2-13 x 2.00" hex head bolt, 1/2" lock washer and 1/2" flat washer through the top hole in the mounting plate and thread into the nut on the mounting hook. Hand Tighten.

Repeat Step 4 to install the other mounting hook over bottom edge of frame. On driver side, adjust bottom mounting hook so the emergency brake cables are not binding on it. Leave hooks hand tight.

STEP 5. Position step bar up to mount brackets. Fasten using (2) 1/2-13 x 2.00" hex head bolts, (2) 1/2" flat washers and (2) 1/2" lock washers. Leave loose.

- STEP 6. Tighten and torque front body mount bolt to 65 FT. LBS. Tighten rear mount assembly hooks gradually to keep mounting plate flat against truck frame. Tighten and torque to 45 FT. LBS. or until tight.
- STEP 7. Tighten and torque step bar bolts to 65 FT. LBS. Or until tight. Repeat steps for other side.

## ASSEMBLY AND INSTALLATION VIEW OF DRIVER SIDE - PASSENGER SIDE OPPOSITE