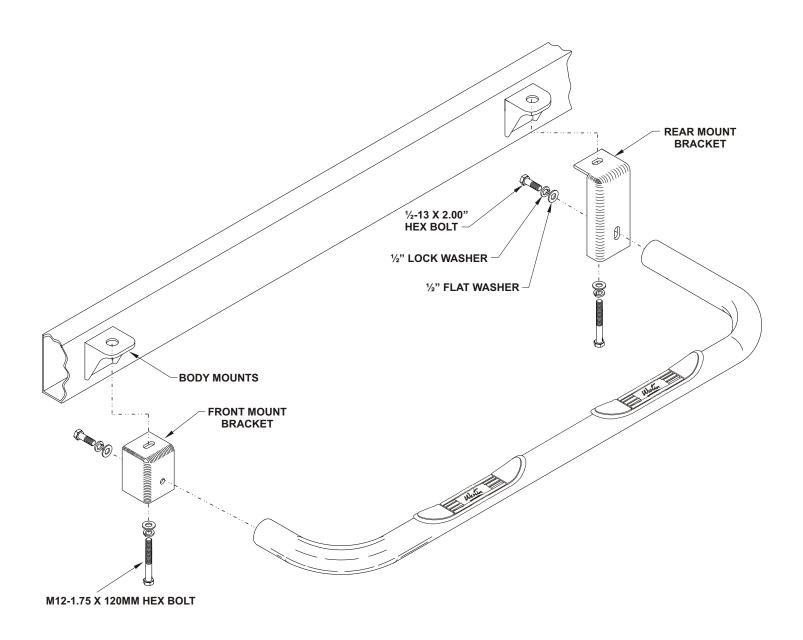

# PARTS KIT CONTENTS DESCRIPTION

| 1 | STEP BAR TUBE - PASSENGER SIDE |
|---|--------------------------------|
| 1 | STEP BAR TUBE - DRIVER SIDE    |
| 2 | FRONT MOUNT BRACKET            |
| 2 | REAR MOUNT BRACKET             |
| 4 | M12-1.75 X 120MM HEX HEAD BOLT |
| 4 | 1/2-13 X 2.00" HEX HEAD BOLT   |
| 8 | 1/2" LOCK WASHER               |
| 8 | 1/2" FLAT WASHER               |
|   |                                |

3/4" SOCKET 15MM SOCKET RATCHET

**TOOLS REQUIRED** 

- STEP 1. Remove the contents from the box and check for any damage. Verify all parts against the parts list.
- STEP 2. Read and understand instructions completely before beginning installation.
- STEP 3. Bolt Mounting Brackets to Step Bar Tubes as shown at the correct location for your vehicle.
- STEP 4. Remove the body mounting bolts from mounts located under the cab of vehicle. Position Step Bar Assembly up to the body mounts and install with the metric bolts provided.
- STEP 5. Tighten and torque all fasteners to 65 FT. LBS.

ASSEMBLY AND INSTALLATION VIEW OF DRIVER SIDE - PASSENGER SIDE OPPOSITE