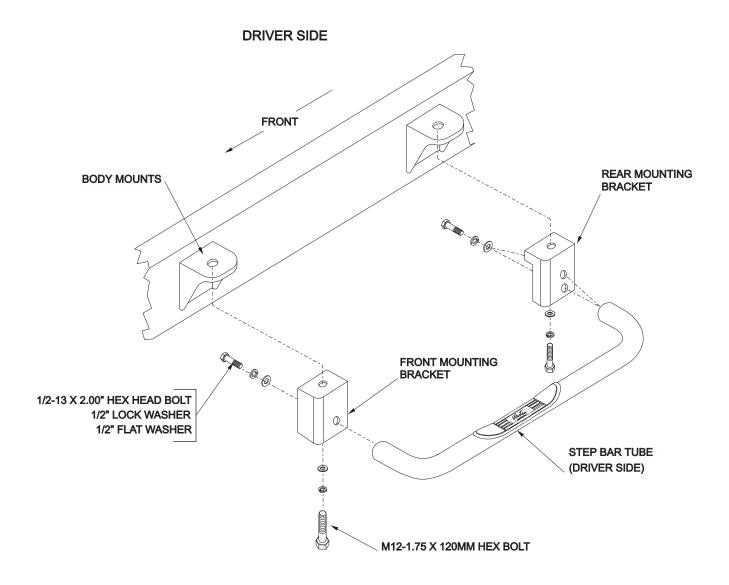

- STEP 1. Remove the contents from the box and check for any damage. Verify all parts against the parts list.
- Read and understand instructions completely before beginning installation. STEP 2.
- Bolt mount brackets to vehicle body mounts using metric bolts provided in parts kit. **See figure 1.** STEP 3.
- Position step bar up to the mount brackets and fasten with the 1/2" bolts and washers provided in the STEP 4. parts kit. Secure rear leg of step bar to correct hole location for your vehicle. Tube should not touch vehicle body. See figure 1.
- STEP 5. Check to be sure Step Bar is properly aligned with vehicle. Tighten and torque all mounting bracket bolts to 55 FT. LBS.

FIGURE 1

ASSEMBLY AND INSTALLATION VIEW OF DRIVER SIDE - PASSENGER SIDE OPPOSITE