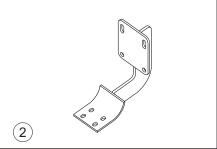

22-5005, 22-5025, 22-5045 22-6005, 22-6025, 22-6045

| ITEM | QTY | CONTENTS                        | TOOLS         |
|------|-----|---------------------------------|---------------|
| 1    | 2   | STEP BAR (PURCHASED SEPARATELY) | 9/16" SOCKET  |
| 2    | 4   | MOUNT BRACKET                   | 10MM SOCKET   |
| 3    | 12  | 5/16-18 X 1.25" HEX HEAD BOLT   | RATCHET       |
| 4    | 20  | 5/16" FLAT WASHER               | TORQUE WRENCH |
| 5    | 12  | 5/16" LOCK WASHER               |               |
| 6    | 8   | 5/16-18" HEX NUT                |               |
| 7    | 4   | EXTRUDED U-NUT                  |               |
| 8    | 4   | M6 BOLT PLATE                   |               |
| 9    | 16  | M6 FLAT WASHER                  |               |
| 10   | 16  | M6 NYLOCK NUT                   |               |
|      |     |                                 |               |