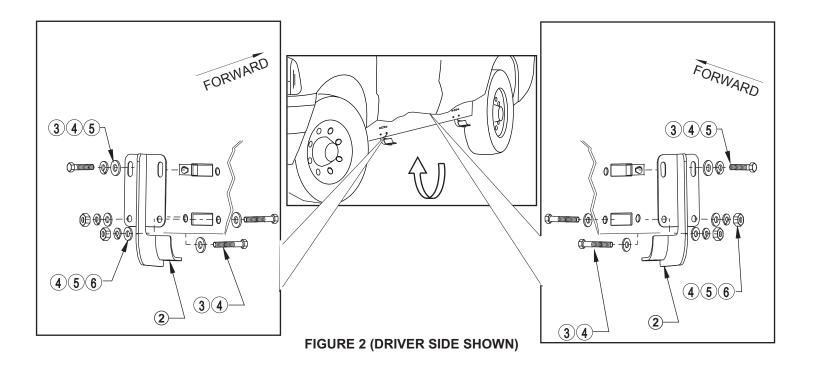

- Remove contents from box and check for damage. Verify all parts are present. Read instructions com-STEP 1. pletely before beginning.
- Install extruded u-nuts as shown. SEE FIGURE 1. STEP 2.
- Install front and rear brackets as shown. Hand tighten. SEE FIGURE 2. STEP 3.
- Attach step bars using M6 hardware SEE FIGURES 3, 4, AND 5. STEP 4.
- Make sure step bar and brackets are properly aligned and tighten fasteners. Recommended torque values STEP 5. are 15 FT.LBS. for 5/16" fasteners and 10 FT.LBS. for M6 fasteners.