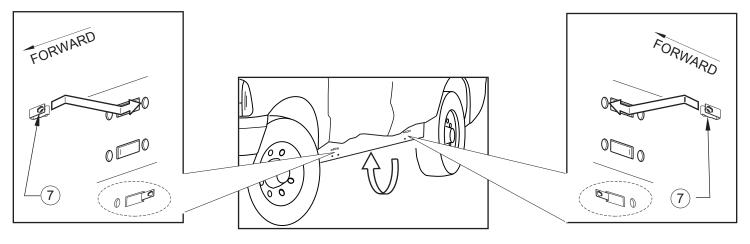

- Remove contents from box and check for damage. Verify all parts are present. Read instructions com-STEP 1. pletely before beginning.
- Install extruded u-nuts as shown. SEE FIGURE 1. STEP 2.
- Install front and rear brackets as shown. Hand tighten. SEE FIGURE 2. STEP 3.
- Attach step bars using M6 hardware SEE FIGURES 3, 4, AND 5. STEP 4.
- Make sure step bar and brackets are properly aligned and tighten fasteners. Recommended torque values STEP 5. are 15 FT.LBS. for 5/16" fasteners and 10 FT.LBS. for M6 fasteners.

FIGURE 1 (DRIVER SIDE SHOWN)