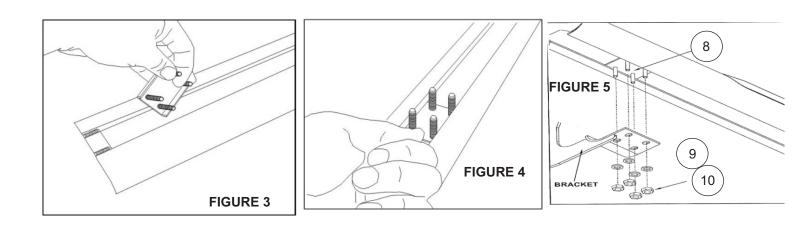

- Remove contents from box and check for damage. Verify all parts are present. Read instructions com-STEP 1. pletely before beginning.
- Install extruded u-nuts as shown. SEE FIGURE 1. STEP 2.
- Install front and rear brackets as shown. Hand tighten. SEE FIGURE 2. STEP 3.
- Attach step bars using M6 hardware SEE FIGURES 3, 4, AND 5. STEP 4.
- Make sure step bar and brackets are properly aligned and tighten fasteners. Recommended torque values STEP 5. are 15 FT.LBS. for 5/16" fasteners and 10 FT.LBS. for M6 fasteners.