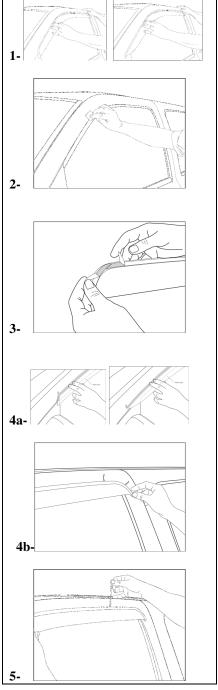

## Installation Instructions PLEASE READ THESE INSTRUCTIONS BEFORE INSTALLATION

Tape adheres best at temperatures over 65°F (18° C)

- 1) Trial Fit without removing the masking from the double-sided tape. Take note of the contact area.
- 2) With alcohol pad clean contact area. After cleaning, wipe dry with a clean, dry cloth.
- 3) Partially remove masking (fold upwards)
- 4) Carefully put visor in place
- 5) By pulling upward remove the rest of the masking.
- 6) Rub over taped edge firmly with a soft cloth to fully adhere tape.
- \*For a four piece set, repeat the above steps.

REQUIREDS 48 hours to cure. Do not wash vehicle for 48 hours after installation.

Cleaning Instructions: Wash with warm water and a mild soap solution using a soft, clean cloth or sponge. Use of cleaners not approved for acrylic, or use of improper solvents could result in permanent damage.