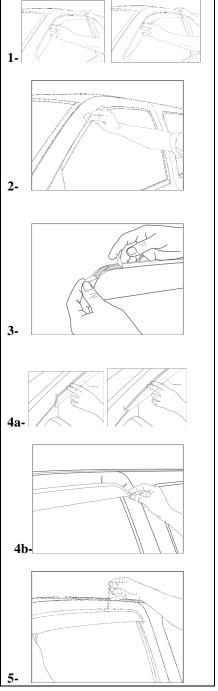

## Installation Instructions PLEASE READ THESE INSTRUCTIONS BEFORE INSTALLATION

Tape adheres best at temperatures over 65°F (18° C)

- 1) Trial Fit without removing the masking from the double-sided tape. Take note of the contact area.
- 2) With alcohol pad clean contact area. After cleaning, wipe dry with a clean, dry cloth.
- 3) Partially remove masking (fold upwards)
- 4) Carefully put visor in place
- 5) By pulling upward remove the rest of the masking.
- 6) Rub over taped edge firmly with a soft cloth to fully adhere tape.
- \*For a four piece set, repeat the above steps.

REQUIREDS 48 hours to cure. Do not wash vehicle for 48 hours after installation.

Cleaning Instructions: Wash with warm water and a mild soap solution using a soft, clean cloth or sponge. Use of cleaners not approved for acrylic, or use of improper solvents could result in permanent damage.