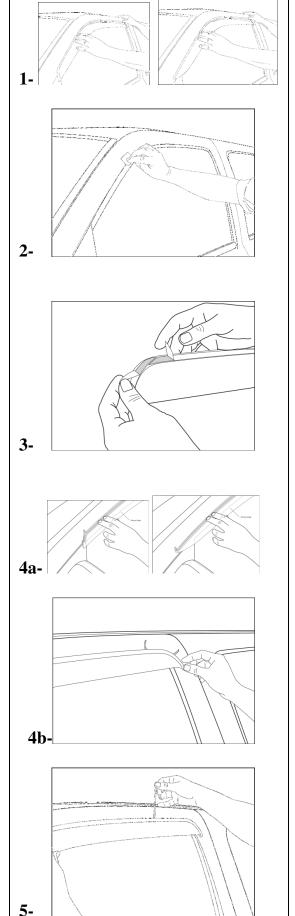

Window Visors Installation Instructions PLEASE READ THESE INSTRUCTIONS BEFORE INSTALLATION

Tape adheres best at temperatures over  $65^{\circ}F(18^{\circ} C)$ 

1) Trial Fit without removing the masking from the double-sided tape. Take note of the contact area.

2) With alcohol pad clean contact area. After cleaning, wipe dry with a clean, dry cloth.

**3)** Partially remove masking (fold upwards)

4) Carefully put visor in place

5) By pulling upward remove the rest of the masking.

6) **Rub** over taped edge firmly with a soft cloth to fully adhere tape.

\*For a four piece set, repeat the above steps.

**REQUIREDS 48 hours to cure. Do not wash vehicle for 48 hours after installation.** 