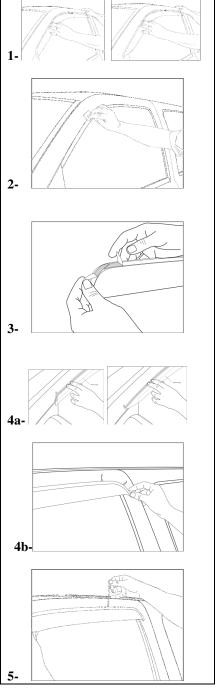

## Installation Instructions PLEASE READ THESE INSTRUCTIONS BEFORE INSTALLATION

Tape adheres best at temperatures over 65°F (18° C)

- 1) Trial Fit without removing the masking from the double-sided tape. Take note of the contact area.
- 2) With alcohol pad clean contact area. After cleaning, wipe dry with a clean, dry cloth.
- 3) Partially remove masking (fold upwards)
- 4) Carefully put visor in place
- 5) By pulling upward remove the rest of the masking.
- 6) Rub over taped edge firmly with a soft cloth to fully adhere tape.
- \*For a four piece set, repeat the above steps.