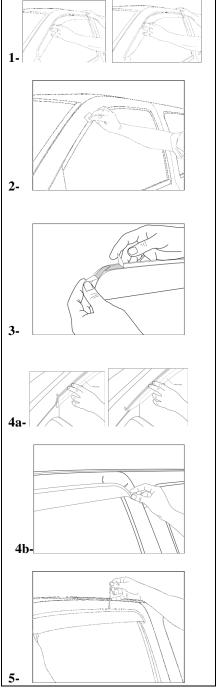

## Installation Instructions PLEASE READ THESE INSTRUCTIONS BEFORE INSTALLATION

Tape adheres best at temperatures over 65°F (18° C)

- 1) Trial Fit without removing the masking from the double-sided tape. Take note of the contact area.
- 2) With alcohol pad clean contact area. After cleaning, wipe dry with a clean, dry cloth.
- 3) Partially remove masking (fold upwards)
- 4) Carefully put visor in place
- 5) By pulling upward remove the rest of the masking.
- 6) Rub over taped edge firmly with a soft cloth to fully adhere tape.
- \*For a four piece set, repeat the above steps.

REQUIREDS 48 hours to cure. Do not wash vehicle for 48 hours after installation.

Cleaning Instructions: Wash with warm water and a mild soap solution using a soft, clean cloth or sponge. Use of cleaners not approved for acrylic, or use of improper solvents could result in permanent damage.