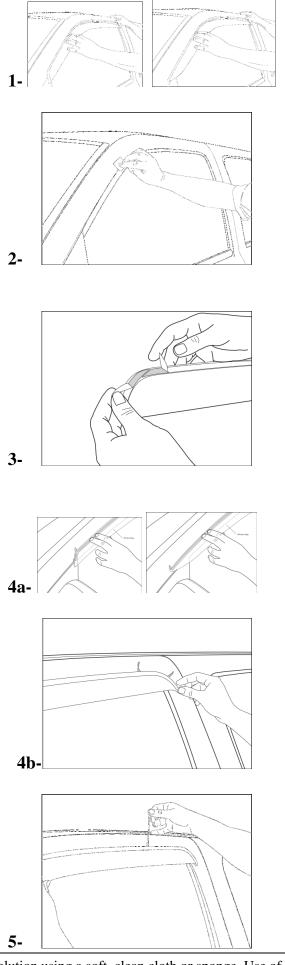

## Window Visors Installation Instructions PLEASE READ THESE INSTRUCTIONS BEFORE INSTALLATION

Tape adheres best at temperatures over 65°F (18° C)

- 1) Trial Fit without removing the masking from the double-sided tape. Take note of the contact area.
- 2) With alcohol pad clean contact area. After cleaning, wipe dry with a clean, dry cloth.
- 3) Partially remove masking (fold upwards)
- 4) Carefully put visor in place
- 5) By pulling upward remove the rest of the masking.
- 6) Rub over taped edge firmly with a soft cloth to fully adhere tape.

\*For a four piece set, repeat the above steps.

REQUIREDS 48 hours to cure. Do not wash vehicle for 48 hours after installation.

Cleaning Instructions: Wash with warm water and a mild soap solution using a soft, clean cloth or sponge. Use of cleaners not approved for acrylic, or use of improper solvents could result in permanent damage.