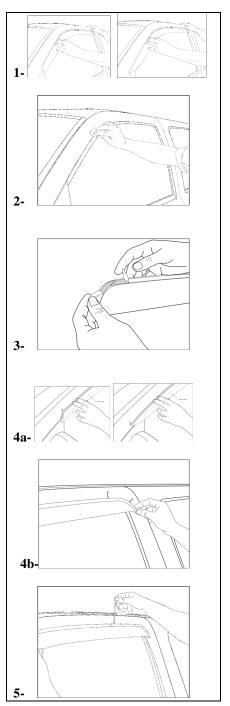

Window Visors Installation Instructions PLEASE READ THESE INSTRUCTIONS BEFORE INSTALLATION

Tape adheres best at temperatures over  $65^{\circ}F(18^{\circ} C)$ 

1) Trial Fit without removing the masking from the double-sided tape. Take note of the contact area.

2) With alcohol pad clean contact area. After cleaning, wipe dry with a clean, dry cloth.

3) Partially remove masking (fold upwards)

4) Carefully put visor in place

5) By pulling upward remove the rest of the masking.

6) Rub over taped edge firmly with a soft cloth to fully adhere tape.

\*For a four piece set, repeat the above steps.

**REQUIREDS 48** hours to cure. Do not wash vehicle for 48 hours after installation.