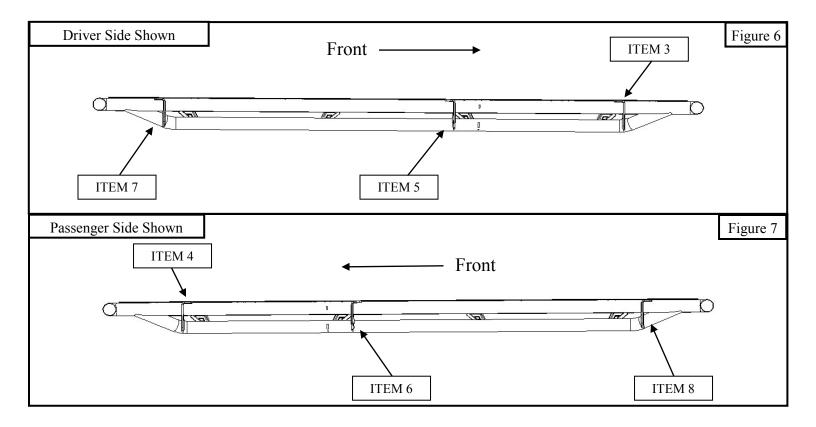

- 3. Starting on the drivers side loosely install Rear and Center brackets. Installation is similar to Front Mounting bracket. Please refer to **Figure 3 and Figure 5 and 6** for bracket orientation and location.
- 4. Locate (1) Nerf Step Bar and loosely secure it onto the previously installed rear and center brackets using the provided M8 hardware. Partially insert M8 hardware into board and slide the slotted bracket onto the bolt. See **Figure 4.**
- 5. Torque the bolts as far as they can go while still having adjustment.
- 6. Then locate (1) Front Driver Side Mounting Bracket (Item 3). Loosely secure bracket to vehicle and previously installed support bracket using the supplied M8 hardware as shown in **Figure 3**. [Note: If a threaded hole is not present use the supplied M8 U-Nut Clip (Item 11)].

2

- 7. Loosely install Front Mounting Bracket with supplied M8 hardware. *Note:* Front Mounting Bracket install is similar to Center and Rear Mounting Bracket.
- 8. Repeat steps 2 7 for passenger side.
- 9. Align running boards and brackets to desired positioning then torque and tighten all: M6 Hardware to 7 ft-lbs, M8 hardware to 16 ft-lbs.