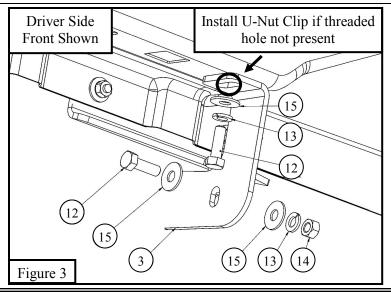

- 3. Starting on the drivers side loosely install Rear and Center brackets. Installation is similar to Front Mounting bracket. Please refer to **Figure 3 and Figure 5 and 6** for bracket orientation and location.
- 4. Locate (1) Nerf Step Bar and loosely secure it onto the previously installed rear and center brackets using the provided M8 hardware. Partially insert M8 hardware into board and slide the slotted bracket onto the bolt. See **Figure 4.**
- 5. Torque the bolts as far as they can go while still having adjustment.
- 6. Then locate (1) Front Driver Side Mounting Bracket (Item 3). Loosely secure bracket to vehicle and previously installed support bracket using the supplied M8 hardware as shown in **Figure 3**. [Note: If a threaded hole is not present use the supplied M8 U-Nut Clip (Item 11)].