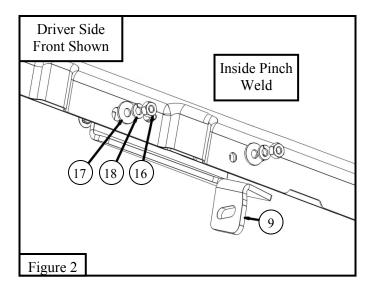

## **PROCEDURE**

- 1. Remove contents from box, verify if all parts listed are present and free from damage. Carefully read and understand all instructions before attempting installation.
  - Failure to identify damage before installation could lead to a rejection of any claim.
- 2. Starting at the front mount location, locate (1) Driver Support Bracket (Item 9). Loosely secure brackets, using the supplied M6 hardware as shown in **Figure 1 and Figure 2.**