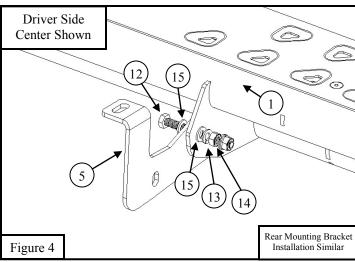

- 3. Starting on the drivers side loosely install Rear and Center brackets. Installation is similar to Front Mounting bracket. Please refer to **Figure 3 and Figure 5 and 6** for bracket orientation and location.
- 4. Locate (1) Nerf Step Bar and loosely secure it onto the previously installed rear and center brackets using the provided M8 hardware. Partially insert M8 hardware into board and slide the slotted bracket onto the bolt. See **Figure 4.**
- 5. Torque the bolts as far as they can go while still having adjustment.
- 6. Then locate (1) Front Driver Side Mounting Bracket (Item 3). Loosely secure bracket to vehicle and previously installed support bracket using the supplied M8 hardware as shown in **Figure 3**. [Note: If a threaded hole is not present use the supplied M8 U-Nut Clip (Item 11)].