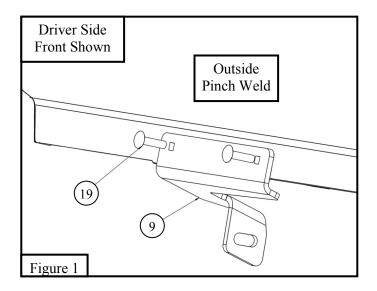

## **PROCEDURE**

- 1. Remove contents from box, verify if all parts listed are present and free from damage. Carefully read and understand all instructions before attempting installation.
  - Failure to identify damage before installation could lead to a rejection of any claim.
- 2. Starting at the front mount location, locate (1) Driver Support Bracket (Item 9). Loosely secure brackets, using the supplied M6 hardware as shown in **Figure 1 and Figure 2.**