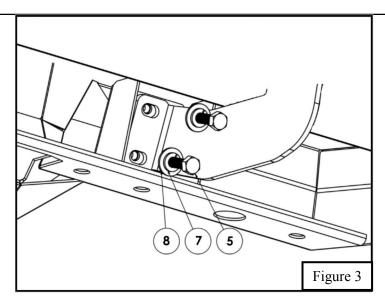

- Start installation on either side of the vehicle. Locate mounting locations with factory threaded holes with screws or caps installed in them. Remove factory screws or caps from threaded holes, factory screws will not be used again. Locate (1) Front Mounting Bracket and loosely install it to the front mounting location on the rocker panel using (2) M8 hex head cap screw, (2) M8 split lock washer, and (2) M8 flat washer (Items 6-8). Locate the Center/Rear Mounting bracket (Items 3 & 4) and loosely secure in the correct mounting locations on the rocker panel. Loosely install using the provided M8 hardware (Items 6-8). See Figure. 1. (NOTE: See page 3 for bracket orientation)
- 3. Repeat Step 2 for the other vehicle side.
- 4. Tilt Board at angle to insert brackets into mounting locations. See Figure 2