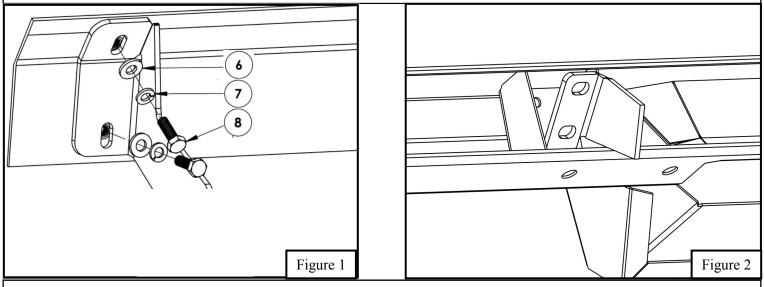

- Start installation on either side of the vehicle. Locate mounting locations with factory threaded holes with screws or caps installed in them. Remove factory screws or caps from threaded holes, factory screws will not be used again. Locate (1) Front Mounting Bracket and loosely install it to the front mounting location on the rocker panel using (2) M8 hex head cap screw, (2) M8 split lock washer, and (2) M8 flat washer (Items 6-8). Locate the Center/Rear Mounting bracket (Items 3 & 4) and loosely secure in the correct mounting locations on the rocker panel. Loosely install using the provided M8 hardware (Items 6-8). See Figure. 1. (NOTE: See page 3 for bracket orientation)
- 3. Repeat Step 2 for the other vehicle side.
- 4. Tilt Board at angle to insert brackets into mounting locations. See Figure 2