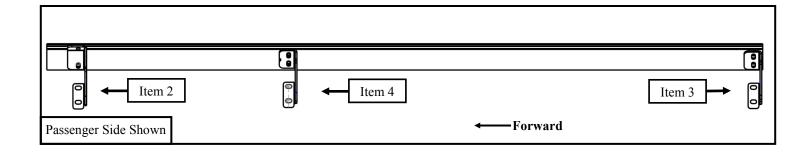

- 5. For Step Board installation to the previously installed mounting brackets use the supplied M8 hardware. See Figure 3.
- 6. Align step board and brackets to desired positioning then torque and tighten all: M8 hardware to 20 ft-lbs.