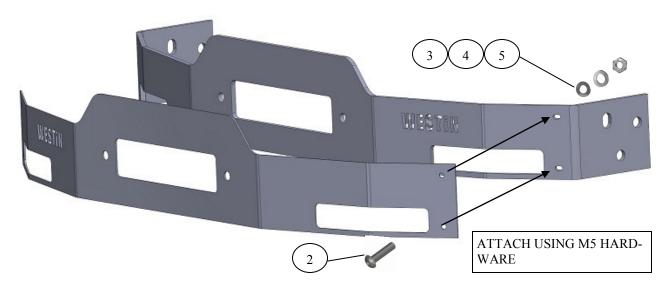

APP PART # 46-70080, 46-70060, 46-70070,46-70090, 46-70100, 46-70140, 46-70160, 46-70150 MAX WINCH TRAY FACE PLATE

| ITEM | QUANTITY | DESCRIPTION                             | TOOLS NEEDED        |
|------|----------|-----------------------------------------|---------------------|
| 1    | 1        | WINCH TRAY FACE PLATE                   | 3MM ALLEN<br>WRENCH |
| 2    | 4        | M5 BUTTON HEAD BOLTS ( STAINLESS STEEL) | 8MM WRENCH          |
| 3    | 4        | M5 FLAT WASHERS ( STAINLESS STEEL)      |                     |
| 4    | 4        | M5 LOCK WASHERS ( STAINLESS STEEL)      |                     |
| 5    | 4        | M5 HEX NUTS ( STAINLESS STEEL)          |                     |

- 1. Remove contents from box, verify if all parts listed are present and free from damage. Carefully read and understand all instructions before attempting installation. NOTE: anti seize lubricant must be used on all stainless steel fasteners to prevent threads from galling.
- 2. Remove the fairlead from the front of the winch tray.
- 3. Take the face plate and align it to the mounting holes located in the winch tray.
- 4. Attach the face plate using (4) M5 button head bolts, (4) M5 flat washers, (4) M5 lock washers, and (4) M5 hex nuts. Do not fully tighten at this time.
- 5. Align and adjust the face plate as needed then tighten all hardware
- 6. Re install fairlead at this time