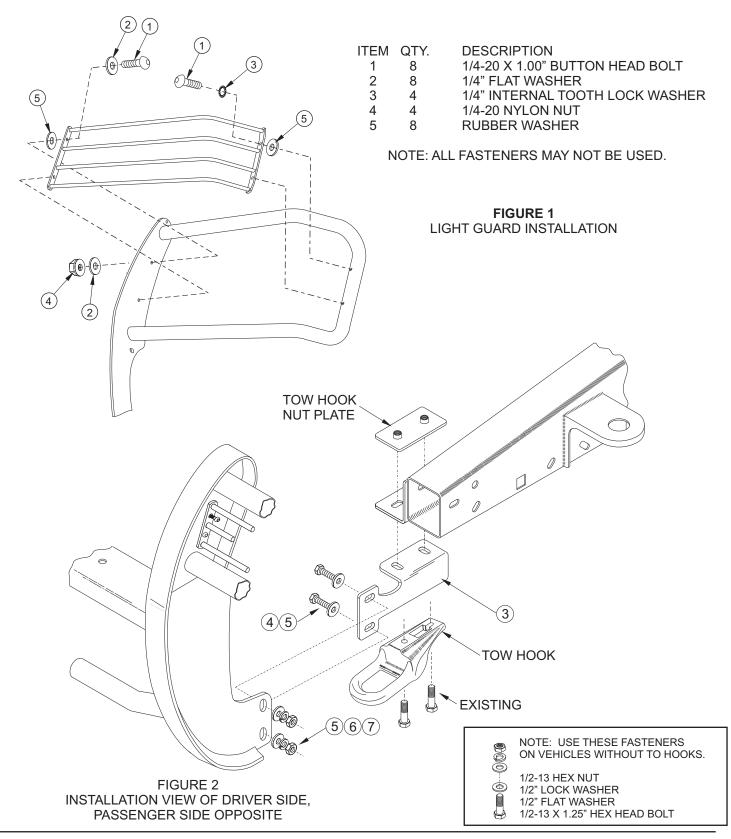

## INSTALLATION INSTRUCTIONS

APPLICATION: 2001-04 EXPLORER SPORT 2DR 2001-04 EXPLORER SPORT TRAC 2/4 WHEEL DRIVE

AUTOMOTIVE PRODUCTS, INC.

| SPORTSMAN<br>ASSEMBLY<br><b>40-0805</b>                                                                                                 |                                                                                                                                                                                                                                                                                                                                            | EMBLY                                                                                                       |                                                   |                                           |
|-----------------------------------------------------------------------------------------------------------------------------------------|--------------------------------------------------------------------------------------------------------------------------------------------------------------------------------------------------------------------------------------------------------------------------------------------------------------------------------------------|-------------------------------------------------------------------------------------------------------------|---------------------------------------------------|-------------------------------------------|
|                                                                                                                                         |                                                                                                                                                                                                                                                                                                                                            | PA                                                                                                          | RTS KIT CONTENTS                                  |                                           |
| ITEM                                                                                                                                    | QTY                                                                                                                                                                                                                                                                                                                                        |                                                                                                             | DESCRIPTION                                       | TOOLS REQUIRED                            |
| 1                                                                                                                                       | 1                                                                                                                                                                                                                                                                                                                                          | SPORTSMAN ASSEMBLY                                                                                          |                                                   | 3/4" SOCKET                               |
| 2                                                                                                                                       | 2                                                                                                                                                                                                                                                                                                                                          |                                                                                                             |                                                   | 3/4" WRENCH                               |
| 3<br>4                                                                                                                                  | 2<br>8                                                                                                                                                                                                                                                                                                                                     |                                                                                                             | ASSENGER AND DRIVER<br>j" HEX HEAD BOLT           | 7/16" WRENCH<br>5/32" HEX WRENCH          |
| 5                                                                                                                                       | 16                                                                                                                                                                                                                                                                                                                                         | 1/2" FLAT WA                                                                                                |                                                   | 15MM SOCKET                               |
| 6                                                                                                                                       | 8                                                                                                                                                                                                                                                                                                                                          | 1/2" LOCK W                                                                                                 |                                                   | 10MM SOCKET                               |
| 7                                                                                                                                       | 8                                                                                                                                                                                                                                                                                                                                          | 1/2-13 HEX N                                                                                                | IUT                                               | 8MM SOCKET                                |
|                                                                                                                                         |                                                                                                                                                                                                                                                                                                                                            |                                                                                                             |                                                   | RATCHET                                   |
|                                                                                                                                         |                                                                                                                                                                                                                                                                                                                                            |                                                                                                             |                                                   | TORQUE WRENCH                             |
| STEP 1. Remove the contents from box and check for damage. Verify all parts are present. Read instructions completely before beginning. |                                                                                                                                                                                                                                                                                                                                            |                                                                                                             |                                                   |                                           |
| STEP 2.                                                                                                                                 |                                                                                                                                                                                                                                                                                                                                            | Attach light guard assemblies as shown. <b>SEE FIGURE 1</b> .                                               |                                                   |                                           |
| STEP 3.                                                                                                                                 |                                                                                                                                                                                                                                                                                                                                            | From underside of vehicle and behind bumper, remove four 8mm bolts and three 6mm bolts that                 |                                                   |                                           |
| 0755 (                                                                                                                                  |                                                                                                                                                                                                                                                                                                                                            | secure the plastic shroud.                                                                                  |                                                   |                                           |
| SIEP                                                                                                                                    | STEP 4. Determine passenger and driver brackets. Remove tow hooks using a 15mm sock<br>NOTE: Vehicles without tow hooks, attach mounting brackets to frame using 1/2" fas<br>through existing holes in "L" Bracket on the side of the frame. SEE FIGURE 2.                                                                                 |                                                                                                             | kets to frame using 1/2" fasteners. Install bolts |                                           |
| STEP 5.                                                                                                                                 |                                                                                                                                                                                                                                                                                                                                            | Position bracket between vehicle frame and tow hook and attach using existing tow hook bolts. Hand tighten. |                                                   |                                           |
| STEP                                                                                                                                    | TEP 6. With Sportsman lying front side down in front of vehicle, align lower bracket slot and Sportsman slot.<br>Fasten using 1/2" fasteners on each side. Hand tighten. Rotate Sportsman up slowly toward vehicle<br>until remaining slots in bracket and Sportsman line-up. Fasten together using remaining 1/2" hardwa<br>Hand tighten. |                                                                                                             |                                                   | Rotate Sportsman up slowly toward vehicle |
| STEP 7.                                                                                                                                 |                                                                                                                                                                                                                                                                                                                                            | Center and level Sportsman with vehicle. Torque tow hook bolts to 75 Ft. Lbs and 1/2" bolts to 65 Ft. Lbs.  |                                                   |                                           |
| STEP 8.                                                                                                                                 |                                                                                                                                                                                                                                                                                                                                            | Reinstall plastic shroud previously removed. Torque 8MM bolts to 87 In. Lbs. and 6MM Bolts to 36 In. Lbs.   |                                                   |                                           |
|                                                                                                                                         |                                                                                                                                                                                                                                                                                                                                            |                                                                                                             |                                                   |                                           |