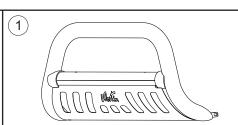

- STEP 1. Remove the contents from box and check for damage. Verify all parts are present. Read instructions completely before beginning. NOTE: Westin advises the installer to use a thread lubricant on all of the stainless steel fasteners.
- STEP 2. NOTE: It will be necessary to remove the front license plate and bracket. If local/state laws requires a license plate, license plate relocation kit 32-0055 is available.
- STEP 3. Position brackets onto bottom surface of frame using 3/8" yellow zinc fasteners. Leave loose. SEE FIGURES 2 AND 3.
- STEP 4. Attach support brace to brackets using 3/8" stainless steel fasteners. Attach support brace to frame using M12 fasteners. Leave loose. SEE FIGURE 3.
- STEP 5. <u>Attach Bull Bar to mount brackets</u> using 1/2" fasteners. Level and adjust Bull Bar as desired and tighten all fasteners. SEE FIGURE 4. Recommended torque values are 37 Ft. Lbs. for 1/2" fasteners, 17 Ft. Lbs. for 3/8" stainless steel fasteners, 26 Ft.Lbs. for 3/8" yellow zinc fasteners and 55 Ft. Lbs. for M12 fasteners.
- LIGHT INSTALLATION: Insert threaded stud on base of the light through hole in cross tube. Using a ratchet, extension and socket for correct size of nut supplied, insert through large clearance hole in bottom of cross tube. Thread nut and washers on stud and tighten. SEE FIGURE 1. NOTE: A short socket, not a deep well works best to get the nut started.