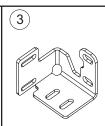

- STEP 1. Remove the contents from box and check for damage. Verify all parts are present. Read instructions completely before beginning. NOTE: Westin advises the installer to use a thread lubricant on all of the stainless steel fasteners.
- STEP 2. NOTE: It will be necessary to remove the front license plate and bracket. If local/state laws requires a license plate, license plate relocation kit 32-0055 is available.
- STEP 3. Position brackets onto bottom surface of frame using 3/8" yellow zinc fasteners. Leave loose. SEE FIGURES 2 AND 3.
- STEP 4. Attach support brace to brackets using 3/8" stainless steel fasteners. Attach support brace to frame using M12 fasteners. Leave loose. SEE FIGURE 3.
- STEP 5. <u>Attach Bull Bar to mount brackets</u> using 1/2" fasteners. Level and adjust Bull Bar as desired and tighten all fasteners. SEE FIGURE 4. Recommended torque values are 37 Ft. Lbs. for 1/2" fasteners, 17 Ft. Lbs. for 3/8" stainless steel fasteners, 26 Ft.Lbs. for 3/8" yellow zinc fasteners and 55 Ft. Lbs. for M12 fasteners.
- LIGHT INSTALLATION: Insert threaded stud on base of the light through hole in cross tube. Using a ratchet, extension and socket for correct size of nut supplied, insert through large clearance hole in bottom of cross tube. Thread nut and washers on stud and tighten. SEE FIGURE 1. NOTE: A short socket, not a deep well works best to get the nut started.