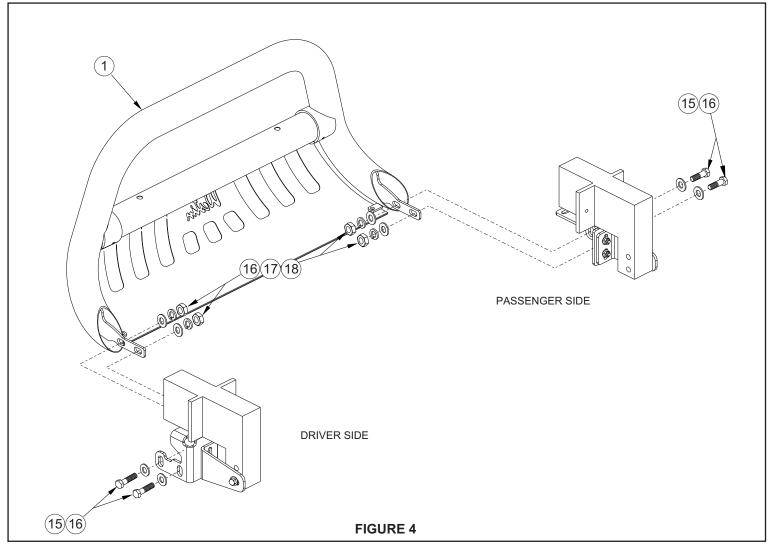

- STEP 1. Remove the contents from box and check for damage. Verify all parts are present. Read instructions completely before beginning. NOTE: Westin advises the installer to use a thread lubricant on all of the stainless steel fasteners.
- STEP 2. NOTE: It will be necessary to remove the front license plate and bracket. If local/state laws requires a license plate, license plate relocation kit 32-0055 is available.
- STEP 3. Position brackets onto bottom surface of frame using 3/8" yellow zinc fasteners. Leave loose. SEE FIGURES 2 AND 3.
- STEP 4. Attach support brace to brackets using 3/8" stainless steel fasteners. Attach support brace to frame using M12 fasteners. Leave loose. SEE FIGURE 3.
- STEP 5. <u>Attach Bull Bar to mount brackets</u> using 1/2" fasteners. Level and adjust Bull Bar as desired and tighten all fasteners. SEE FIGURE 4. Recommended torque values are 37 Ft. Lbs. for 1/2" fasteners, 17 Ft. Lbs. for 3/8" stainless steel fasteners, 26 Ft.Lbs. for 3/8" yellow zinc fasteners and 55 Ft. Lbs. for M12 fasteners.
- LIGHT INSTALLATION: Insert threaded stud on base of the light through hole in cross tube. Using a ratchet, extension and socket for correct size of nut supplied, insert through large clearance hole in bottom of cross tube. Thread nut and washers on stud and tighten. SEE FIGURE 1. NOTE: A short socket, not a deep well works best to get the nut started.