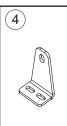

- STEP 1. Remove the contents from box and check for damage. Verify all parts are present. Read instructions completely before beginning. NOTE: Westin advises the installer to use a thread lubricant on all of the stainless steel fasteners.
- STEP 2. NOTE: It will be necessary to remove the front license plate and bracket. If local/state laws requires a license plate, license plate relocation kit 32-0055 is available.
- STEP 3. Position brackets onto bottom surface of frame using 3/8" yellow zinc fasteners. Leave loose. SEE FIGURES 2 AND 3.
- STEP 4. Attach support brace to brackets using 3/8" stainless steel fasteners. Attach support brace to frame using M12 fasteners. Leave loose. SEE FIGURE 3.
- STEP 5. <u>Attach Bull Bar to mount brackets</u> using 1/2" fasteners. Level and adjust Bull Bar as desired and tighten all fasteners. SEE FIGURE 4. Recommended torque values are 37 Ft. Lbs. for 1/2" fasteners, 17 Ft. Lbs. for 3/8" stainless steel fasteners, 26 Ft.Lbs. for 3/8" yellow zinc fasteners and 55 Ft. Lbs. for M12 fasteners.
- LIGHT INSTALLATION: Insert threaded stud on base of the light through hole in cross tube. Using a ratchet, extension and socket for correct size of nut supplied, insert through large clearance hole in bottom of cross tube. Thread nut and washers on stud and tighten. SEE FIGURE 1. NOTE: A short socket, not a deep well works best to get the nut started.