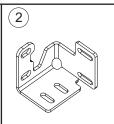

- STEP 1. Remove the contents from box and check for damage. Verify all parts are present. Read instructions completely before beginning. NOTE: Westin advises the installer to use a thread lubricant on all of the stainless steel fasteners.
- STEP 2. NOTE: It will be necessary to remove the front license plate and bracket. If local/state laws requires a license plate, license plate relocation kit 32-0055 is available.
- STEP 3. Position brackets onto bottom surface of frame using 3/8" yellow zinc fasteners. Leave loose. SEE FIGURES 2 AND 3.
- STEP 4. Attach support brace to brackets using 3/8" stainless steel fasteners. Attach support brace to frame using M12 fasteners. Leave loose. SEE FIGURE 3.
- STEP 5. <u>Attach Bull Bar to mount brackets</u> using 1/2" fasteners. Level and adjust Bull Bar as desired and tighten all fasteners. SEE FIGURE 4. Recommended torque values are 37 Ft. Lbs. for 1/2" fasteners, 17 Ft. Lbs. for 3/8" stainless steel fasteners, 26 Ft.Lbs. for 3/8" yellow zinc fasteners and 55 Ft. Lbs. for M12 fasteners.
- LIGHT INSTALLATION: Insert threaded stud on base of the light through hole in cross tube. Using a ratchet, extension and socket for correct size of nut supplied, insert through large clearance hole in bottom of cross tube. Thread nut and washers on stud and tighten. SEE FIGURE 1. NOTE: A short socket, not a deep well works best to get the nut started.