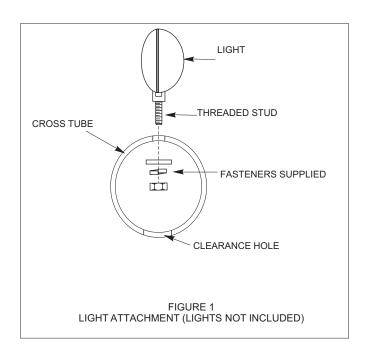

- STEP 1. Remove the contents from box and check for damage. Verify all parts are present. Read instructions completely before beginning. NOTE: Westin advises the installer to use a thread lubricant on all of the stainless steel fasteners.
- STEP 2. NOTE: It will be necessary to remove the front license plate and bracket. If local/state laws requires a license plate, license plate relocation kit 32-0055 is available.
- STEP 3. Position brackets onto bottom surface of frame using 3/8" yellow zinc fasteners. Leave loose. SEE FIGURES 2 AND 3.
- STEP 4. Attach support brace to brackets using 3/8" stainless steel fasteners. Attach support brace to frame using M12 fasteners. Leave loose. SEE FIGURE 3.
- STEP 5. <u>Attach Bull Bar to mount brackets</u> using 1/2" fasteners. Level and adjust Bull Bar as desired and tighten all fasteners. SEE FIGURE 4. Recommended torque values are 37 Ft. Lbs. for 1/2" fasteners, 17 Ft. Lbs. for 3/8" stainless steel fasteners, 26 Ft.Lbs. for 3/8" yellow zinc fasteners and 55 Ft. Lbs. for M12 fasteners.
- LIGHT INSTALLATION: Insert threaded stud on base of the light through hole in cross tube. Using a ratchet, extension and socket for correct size of nut supplied, insert through large clearance hole in bottom of cross tube. Thread nut and washers on stud and tighten. SEE FIGURE 1. NOTE: A short socket, not a deep well works best to get the nut started.

NOTE: Fits most 6" round or rectangle lights. Some lights may require replacing included mount/isolator with rubber