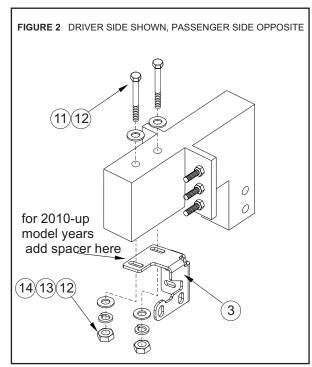

- STEP 1. Remove the contents from box and check for damage. Verify all parts are present. Read instructions completely before beginning. NOTE: Westin advises the installer to use a thread lubricant on all of the stainless steel fasteners.
- STEP 2. NOTE: It will be necessary to remove the front license plate and bracket. If local/state laws requires a license plate, license plate relocation kit 32-0055 is available.
- STEP 3. Position brackets onto bottom surface of frame using 3/8" yellow zinc fasteners. Leave loose. SEE FIGURES 2 AND 3.
- STEP 4. Attach support brace to brackets using 3/8" stainless steel fasteners. Attach support brace to frame using M12 fasteners. Leave loose. SEE FIGURE 3.
- STEP 5. <u>Attach Bull Bar to mount brackets</u> using 1/2" fasteners. Level and adjust Bull Bar as desired and tighten all fasteners. SEE FIGURE 4. Recommended torque values are 37 Ft. Lbs. for 1/2" fasteners, 17 Ft. Lbs. for 3/8" stainless steel fasteners, 26 Ft.Lbs. for 3/8" yellow zinc fasteners and 55 Ft. Lbs. for M12 fasteners.
- LIGHT INSTALLATION: Insert threaded stud on base of the light through hole in cross tube. Using a ratchet, extension and socket for correct size of nut supplied, insert through large clearance hole in bottom of cross tube. Thread nut and washers on stud and tighten. SEE FIGURE 1. NOTE: A short socket, not a deep well works best to get the nut started.