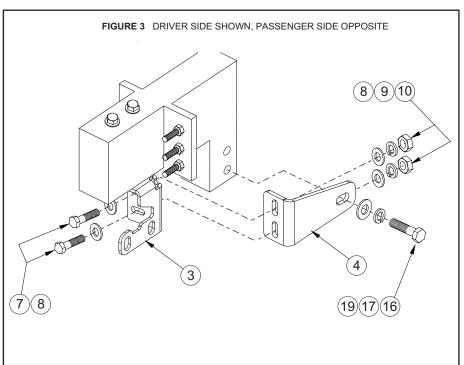

- STEP 1. Remove the contents from box and check for damage. Verify all parts are present. Read instructions completely before beginning. NOTE: Westin advises the installer to use a thread lubricant on all of the stainless steel fasteners.
- STEP 2. NOTE: It will be necessary to remove the front license plate and bracket. If local/state laws requires a license plate, license plate relocation kit 32-0055 is available.
- STEP 3. Position brackets onto bottom surface of frame using 3/8" yellow zinc fasteners. Leave loose. SEE FIGURES 2 AND 3.
- STEP 4. Attach support brace to brackets using 3/8" stainless steel fasteners. Attach support brace to frame using M12 fasteners. Leave loose. SEE FIGURE 3.
- STEP 5. <u>Attach Bull Bar to mount brackets</u> using 1/2" fasteners. Level and adjust Bull Bar as desired and tighten all fasteners. SEE FIGURE 4. Recommended torque values are 37 Ft. Lbs. for 1/2" fasteners, 17 Ft. Lbs. for 3/8" stainless steel fasteners, 26 Ft.Lbs. for 3/8" yellow zinc fasteners and 55 Ft. Lbs. for M12 fasteners.
- LIGHT INSTALLATION: Insert threaded stud on base of the light through hole in cross tube. Using a ratchet, extension and socket for correct size of nut supplied, insert through large clearance hole in bottom of cross tube. Thread nut and washers on stud and tighten. SEE FIGURE 1. NOTE: A short socket, not a deep well works best to get the nut started.