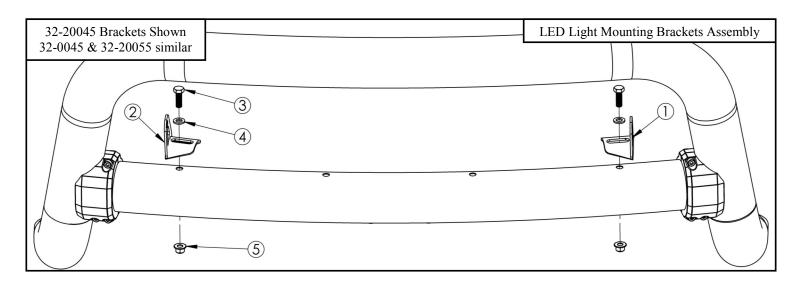

## INSTALLATION INSTRUCTIONS

**APPLICATION:** 

3.0" and 3.5" Bull Bar LED Mounting Brackets PART NUMBER: 32-0045, 32-20045, 32-20055

| ITEM                                                                                                    | QUANTITY | DESCRIPTION                           |  | TOOLS NEEDED  |
|---------------------------------------------------------------------------------------------------------|----------|---------------------------------------|--|---------------|
| 1                                                                                                       | 1*       | DRIVER MOUNTING BRACKET               |  | 16MM SOCKET   |
| 2                                                                                                       | 1*       | PASSENGER MOUNTING BRACKET            |  | 16MM WRENCH   |
| 3                                                                                                       | 2        | M10 HEX HEAD CAP SCREW (BLACK ZINC)   |  | SOCKET EXT.   |
| 4                                                                                                       | 2        | M10 FLAT WASHER (BLACK ZINC)          |  | RATCHET       |
| 5                                                                                                       | 2        | M10 SERRATED FLANGE NUT (YELLOW ZINC) |  | TORQUE WRENCH |
| *EACH PART NUMBER HAS A DIFFERENT SET OF BRACKETS, REFER TO IMAGE BELOW                                 |          |                                       |  |               |
| ANTI-SEIZE LUBRICANT MUST BE USED ON ALL STAINLESS STEEL FASTENERS TO PREVENT THREAD DAMAGE AND GALLING |          |                                       |  |               |
|                                                                                                         |          |                                       |  |               |

- 2. Start installation by locating the Driver Mounting Bracket (Item 1). Align the bracket to the hole on the farthest side of the driver's side. Loosely install the bracket using the M10 hardware provided. See LED Light Mounting Bracket Assembly.
- 3. Repeat step 2 for the Passenger Mounting Bracket (Item 2).
- 4. Align and adjust the LED lights (Sold Separately) and brackets as necessary. Tighten and torque all M10 hardware to 25 ftlbs.