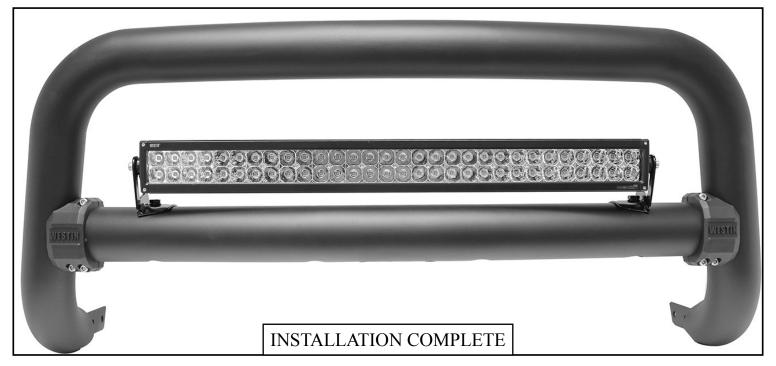

- 2. Start installation by locating the Driver Mounting Bracket (Item 1). Align the bracket to the hole on the farthest side of the driver's side. Loosely install the bracket using the M10 hardware provided. See LED Light Mounting Bracket Assembly.
- 3. Repeat step 2 for the Passenger Mounting Bracket (Item 2).
- 4. Align and adjust the LED lights (Sold Separately) and brackets as necessary. Tighten and torque all M10 hardware to 25 ftlbs.