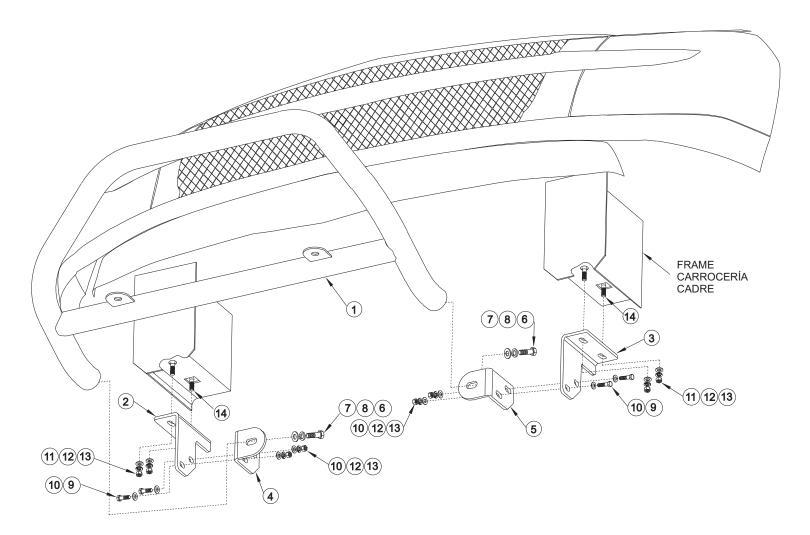

## AUTOMOTIVE PRODUCTS, INC.

| SA   | <b>30-0020</b><br>MOU | AR ASSEMBLY<br>30-0025<br>JNT KIT<br>-1375 | Real Provide American Ame<br>American American Am<br>American American A |              | 3<br>0<br>0<br>0<br>0<br>0 | (14)<br>(14) |  |
|------|-----------------------|--------------------------------------------|--------------------------------------------------------------------------------------------------------------------------------------------------------------------------------------------------------------------------------------------------------------------------------------------------------------------------------------------------------------------------------------------------------------------------------------------------------------------------------------------------------------------------------------------------------------------------------------------------------------------------------------------------------------------------------------------------------------------------------------------------------------------------------------------------------------------------------------------------------------------------------------------------------------------------------------------------------------------------------------------------------------------------------------------------------------------------------------------------------------------------------------------------------------------------------------------------------------------------------------------------------------------------------------------------------------------------------------------------------------------------------------------------------------------------------------------------------------------------------------------------------------------------------------------------------------------------------------------------------------------------------------------------------------------------------------------------------------------------------------------------------------------------------------------------------------------------------------------------------------------------------------------------------------------------------------------------------------------------------------------------------------------------------------------------------------------------------------------------------------------------------------|--------------|----------------------------|--------------|--|
| ITEM | QTY                   | CONTE                                      | NTS                                                                                                                                                                                                                                                                                                                                                                                                                                                                                                                                                                                                                                                                                                                                                                                                                                                                                                                                                                                                                                                                                                                                                                                                                                                                                                                                                                                                                                                                                                                                                                                                                                                                                                                                                                                                                                                                                                                                                                                                                                                                                                                                  | TOOLS        |                            |              |  |
| 1    | 1                     | SAFARI BAR ASSE                            | 3/4" SOCKET<br>3/4" WRENCH                                                                                                                                                                                                                                                                                                                                                                                                                                                                                                                                                                                                                                                                                                                                                                                                                                                                                                                                                                                                                                                                                                                                                                                                                                                                                                                                                                                                                                                                                                                                                                                                                                                                                                                                                                                                                                                                                                                                                                                                                                                                                                           |              |                            |              |  |
| 2,3  | 2                     | TOP BRACKET, PA                            |                                                                                                                                                                                                                                                                                                                                                                                                                                                                                                                                                                                                                                                                                                                                                                                                                                                                                                                                                                                                                                                                                                                                                                                                                                                                                                                                                                                                                                                                                                                                                                                                                                                                                                                                                                                                                                                                                                                                                                                                                                                                                                                                      |              |                            |              |  |
| 4,5  | 2                     | BOTTOM BRACKE                              | Γ, PASSENGER (4) AND DRIVER (5)                                                                                                                                                                                                                                                                                                                                                                                                                                                                                                                                                                                                                                                                                                                                                                                                                                                                                                                                                                                                                                                                                                                                                                                                                                                                                                                                                                                                                                                                                                                                                                                                                                                                                                                                                                                                                                                                                                                                                                                                                                                                                                      | 9/16" SOCKET |                            |              |  |
| 6    | 2                     | 1/2-13 X 2.00" HEX                         | HEAD BOLT                                                                                                                                                                                                                                                                                                                                                                                                                                                                                                                                                                                                                                                                                                                                                                                                                                                                                                                                                                                                                                                                                                                                                                                                                                                                                                                                                                                                                                                                                                                                                                                                                                                                                                                                                                                                                                                                                                                                                                                                                                                                                                                            | 9/16" WRENCH |                            |              |  |
| 7    | 2                     | 1/2" FLAT WASHER                           | RATCHET                                                                                                                                                                                                                                                                                                                                                                                                                                                                                                                                                                                                                                                                                                                                                                                                                                                                                                                                                                                                                                                                                                                                                                                                                                                                                                                                                                                                                                                                                                                                                                                                                                                                                                                                                                                                                                                                                                                                                                                                                                                                                                                              |              |                            |              |  |
| 8    | 2                     | 1/2" LOCK WASHE                            | SMALL FLAT SCREWDRIVER                                                                                                                                                                                                                                                                                                                                                                                                                                                                                                                                                                                                                                                                                                                                                                                                                                                                                                                                                                                                                                                                                                                                                                                                                                                                                                                                                                                                                                                                                                                                                                                                                                                                                                                                                                                                                                                                                                                                                                                                                                                                                                               |              |                            |              |  |
| 9    | 4                     | 3/8-16 X 1.25" HEX                         | TAP WRENCH                                                                                                                                                                                                                                                                                                                                                                                                                                                                                                                                                                                                                                                                                                                                                                                                                                                                                                                                                                                                                                                                                                                                                                                                                                                                                                                                                                                                                                                                                                                                                                                                                                                                                                                                                                                                                                                                                                                                                                                                                                                                                                                           |              |                            |              |  |
| 10   | 8                     | 3/8" SAE FLAT WASHER                       |                                                                                                                                                                                                                                                                                                                                                                                                                                                                                                                                                                                                                                                                                                                                                                                                                                                                                                                                                                                                                                                                                                                                                                                                                                                                                                                                                                                                                                                                                                                                                                                                                                                                                                                                                                                                                                                                                                                                                                                                                                                                                                                                      |              | TORQUE WRENCH              |              |  |
| 11   | 4                     | 3/8" USS FLAT WAS                          | UTILITY KNIFE                                                                                                                                                                                                                                                                                                                                                                                                                                                                                                                                                                                                                                                                                                                                                                                                                                                                                                                                                                                                                                                                                                                                                                                                                                                                                                                                                                                                                                                                                                                                                                                                                                                                                                                                                                                                                                                                                                                                                                                                                                                                                                                        |              |                            |              |  |
| 12   | 8                     | 3/8" LOCK WASHER                           | २                                                                                                                                                                                                                                                                                                                                                                                                                                                                                                                                                                                                                                                                                                                                                                                                                                                                                                                                                                                                                                                                                                                                                                                                                                                                                                                                                                                                                                                                                                                                                                                                                                                                                                                                                                                                                                                                                                                                                                                                                                                                                                                                    |              |                            |              |  |
| 13   | 8                     | 3/8-16 HEX NUT                             |                                                                                                                                                                                                                                                                                                                                                                                                                                                                                                                                                                                                                                                                                                                                                                                                                                                                                                                                                                                                                                                                                                                                                                                                                                                                                                                                                                                                                                                                                                                                                                                                                                                                                                                                                                                                                                                                                                                                                                                                                                                                                                                                      |              |                            |              |  |
| 14   | 2                     | U-BOLT                                     |                                                                                                                                                                                                                                                                                                                                                                                                                                                                                                                                                                                                                                                                                                                                                                                                                                                                                                                                                                                                                                                                                                                                                                                                                                                                                                                                                                                                                                                                                                                                                                                                                                                                                                                                                                                                                                                                                                                                                                                                                                                                                                                                      |              |                            |              |  |

## 2005-UP Chevrolet Equinox and 2006-UP Pontiac Torrent

- STEP 2. Remove lower air dam from bumper by removing twelve push type fasteners and four screws.
- STEP 3. Attach top and bottom mount brackets as shown. Leave loose. It will be necessary to cut a notch in the bumper cover where top brackets contact.
- STEP 4. Attach Safari Bar to brackets as shown. Center and level Safari Bar. Torque top bracket U-bolt fasteners to 20 FT.LBS.
- STEP 5. Remove Safari Bar and bottom mount brackets.
- STEP 6. Measure the location of top brackets from center of vehicle and relay dimensions to air dam. Verify dimensions by holding air dam to vehicle and then cut lower air dam to allow clearance for top mount brackets. Re-install air dam using previously removed push type fasteners and screws.
- STEP 7. Reinstall bottom mount brackets and Safari Bar. Make sure Safari Bar and brackets are properly aligned and tighten fasteners. Recommended torque values for 3/8" fasteners to 20 FT.LBS and 1/2" stainless steel fasteners to 43 FT.LBS. 2002-05 Saturn Vue
- STEP 2. Remove lower air dam from bumper by removing nine push type fasteners.
- STEP 3. Attach top and bottom mount brackets as shown. Leave loose. It will be necessary to cut a notch in the bumper cover where top brackets contact.
- STEP 4. Attach Safari Bar to brackets as shown. Center and level Safari Bar. Torque top bracket U-bolt fasteners to 20 FT.LBS.
- STEP 5. Remove Safari Bar and bottom mount brackets.
- STEP 6. Measure the location of top brackets from center of vehicle and relay dimensions to air dam. Verify dimensions by holding air dam to vehicle and then cut lower air dam to allow clearance for top mount brackets. Re-install air dam using previously removed push type fasteners.
- STEP 7. Reinstall bottom mount brackets and Safari Bar. Make sure Safari Bar and brackets are properly aligned and tighten fasteners. Recommended torque values for 3/8" fasteners to 20 FT.LBS and 1/2" stainless steel fasteners to 43 FT.LBS. 2006-UP Saturn Vue
- STEP 2. Locate top bracket mount holes in frame
- STEP 3. Cut lower air dam where necessary to allow brackets to slide through.
- STEP 4. Attach top and bottom mount brackets as shown. Leave loose.
- STEP 5. Attach Safari Bar to brackets as shown. Make sure Safari Bar and brackets are properly aligned and tighten fasteners. Recommended torque values for 3/8" fasteners to 20 FT.LBS and 1/2" stainless steel fasteners to 43 FT.LBS.