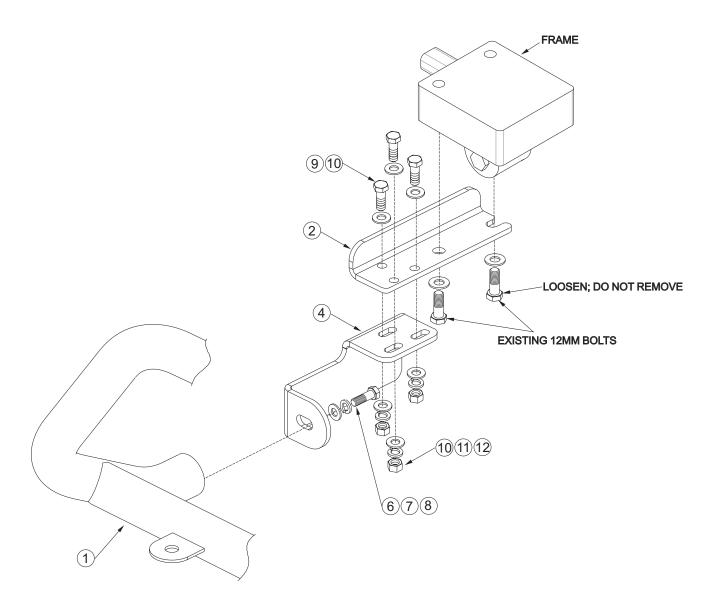

- STEP 1. Remove the contents from box and check for damage. Verify all parts are present. Read instructions completely before beginning.
- STEP 2. Determine passenger and driver top and bottom brackets. Assemble brackets as shown using 3/8" yellow zinc fasteners. Leave loose. **SEE FIGURE 1.**
- STEP 3. Remove outside/front bolt from front cross member. Loosen rear bolt to sufficiently clear bracket assembly. **DO NOT REMOVE REAR BOLT COMPLETELY.**

**CAUTION:** Weight of vehicle must be on wheels during installation.

- STEP 4. Slide appropriate Safari Bar bracket onto rear bolt. Reinstall front bolt and tighten both hand tight. Repeat for opposite side of vehicle. **SEE FIGURE 1.**
- STEP 5. Attach Safari Bar to mount brackets using 1/2" fasteners. Level and adjust Safari Bar as desired and tighten all fasteners. Recommended torque values are 26 Ft. Lbs. for 3/8" yellow zinc fasteners and 64 Ft. Lbs. for 1/2" fasteners and 86 Ft. Lb.s for existing 12mm fasteners.

FIGURE 1 INSTALLATION VIEW OF PASSENGER SIDE, DRIVER SIDE OPPOSITE