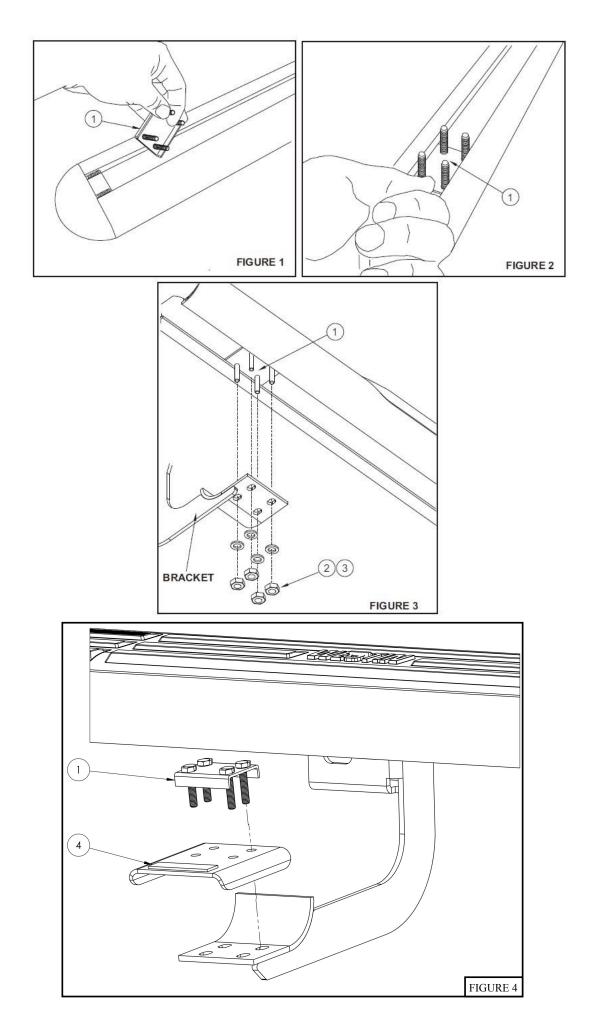

2. Insert mount adapter plates in oval tubes. See Figures 1 & 2.

NOTE: Depending on vehicle applications, not all mount adapter plates and fasteners may be used.

- 3. Attach brackets to the vehicle as shown in your Oval Tube Mount Kit instruction sheet.
- 4. Install mount adapters plates as shown in Figures 1 & 2.
- 5. Attach oval tubes to brackets using M6 fasteners. Leave loose. **See Figure 3.** Place the oval tube so that the long step pad is forward and the end cap screws are facing inward.
- 6. Make sure oval tubes are properly aligned and tighten all fasteners. Recommended torque values for the M6 fasteners are 7 FT. LBS. NOTE: For all other torque values, consult the instruction sheet supplied in the oval tube mount kit.
- 7. For 6 inch ovals (22-60XX applications). Take the 6 inch adapter plate and place it between the mounting bracket and 6 inch oval tube (Sold Separately) attach using M6 fasteners. **See Figure 4.** NOTE: Some applications may only require 4, 6, or 8 sets of M6 hardware and adapters. If this is the case please disregard the extra hardware. Quantities of hardware and adapters to be used should match the quantities found in the Oval Tube Mount Kit.