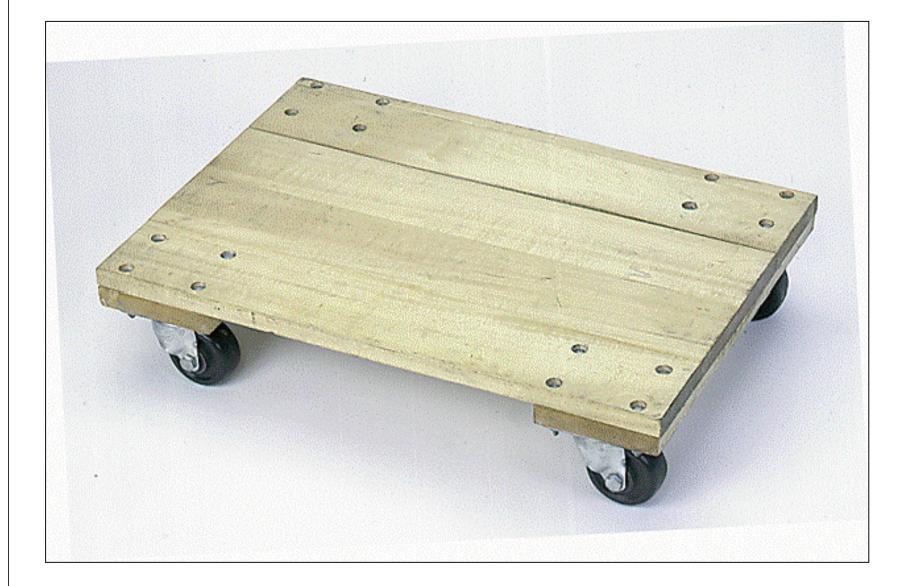

## Wood Dollies

- 4 swivel casters/3" ha Seasoned hardwood wit •
- ٠ construction.
- Optional tow handle ar ۲
- Ships KD boxed. UPS shippable. ۲
- ۲
- Optional Tow Handle a ٠

## Specs

- Dolly size: 36" x 24" •
- Capacity: 1,200 lbs Weight: 16 lbs • •
- 4" Casters

| ard rubber or 4<br>th flush top bo                                    | 4" hard plastic.<br>olted |
|-----------------------------------------------------------------------|---------------------------|
| nd eye hook.                                                          |                           |
| nd Eye Hook P                                                         | P/N 272073                |
|                                                                       |                           |
|                                                                       |                           |
|                                                                       |                           |
|                                                                       |                           |
|                                                                       |                           |
|                                                                       |                           |
| NC. PROPERTY. ALL RIGHTS OF DESIGN, INVENTION OR USE OF ARE RESERVED. |                           |
| DUSTRIAL PRODUCTS INC.<br>PENNA. 19446                                |                           |
| Dolly                                                                 | DRAWN:<br>CHECKED:        |
| THERWISE SPECIFIED                                                    | APP. ENGR.                |
| MAL 2 PLACE DECIMAL<br>± .01                                          | SCALE:                    |
| SHEET 1 OF 1<br>AND REMOVE ALL BURRS                                  | B− 272066 🗟               |