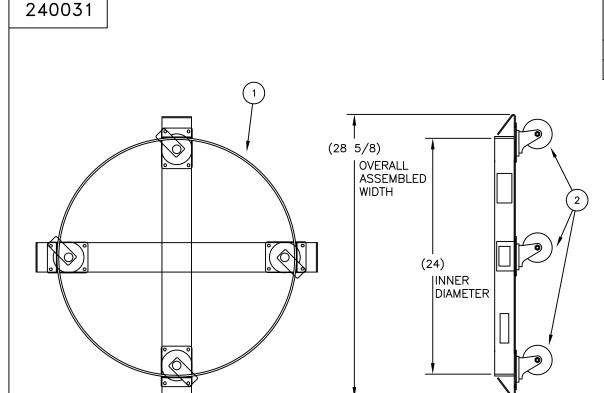

| REPLACEMENT PARTS LIST |        |                               |   |
|------------------------|--------|-------------------------------|---|
| 1                      | 053383 | WELDMENT: DOLLY (D5)          | 1 |
| 2                      | 055249 | CASTER: SET 3" HR W/ ZINC RIG | 1 |

## STEEL DRUM DOLLIES

- Superior design places drum chime over caster kingpin for greater load stability and long cater life.
- All welded steel frame construction with reinforced outriggers.
- Four bolt on 3" swivel casters.
- I.D. varies among models.
- Model available for 30, 55, and 85 gallon drums.

P/N 240031

Model: D5-HR
Capacity: 900 lbs
Weight: 22 lbs
Unit I.D: 24"
Drum size: 55 gal.

Caster Type: Hard Rubber

Box: Yes

THIS DRAWING IN ALL PARTICULARS IS WESCO INDUSTRIAL PRODUCTS INC. PROPERTY. ALL RIGHTS OF DESIGN, INVENTION OR USE OF ARE RESERVED.